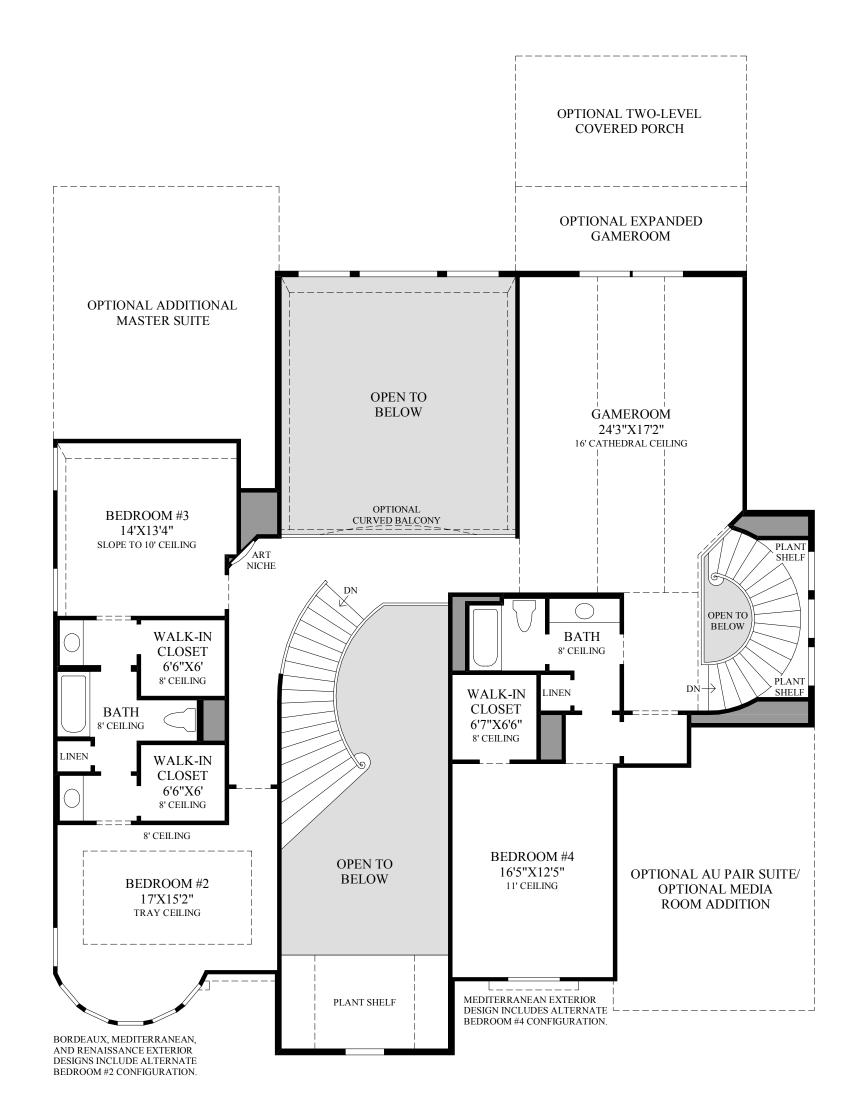

## **Second Floor**

## THE VENTICELLO HIGHLIGHTS

- An impressive two-story foyer uncovers a graceful curved stair and a generous study.
- Highlighting the two-story great room is a radiant fireplace which is framed by bright windows that allow sunlight to fill the open room.
- The appealing kitchen offers an adjoining breakfast area, a walk-in pantry, and a large center island with a breakfast bar for informal dining.
- Bordering the kitchen is an extravagant secondary curved staircase.
- A beautiful tray ceiling accentuates the luxurious master bedroom, which offers a king-sized walk-in closet and a luxurious master bath with a dual-sink vanity, a glass-enclosed shower, and a soaking tub.
- Also included is spacious second-floor gameroom that is perfect for entertaining.