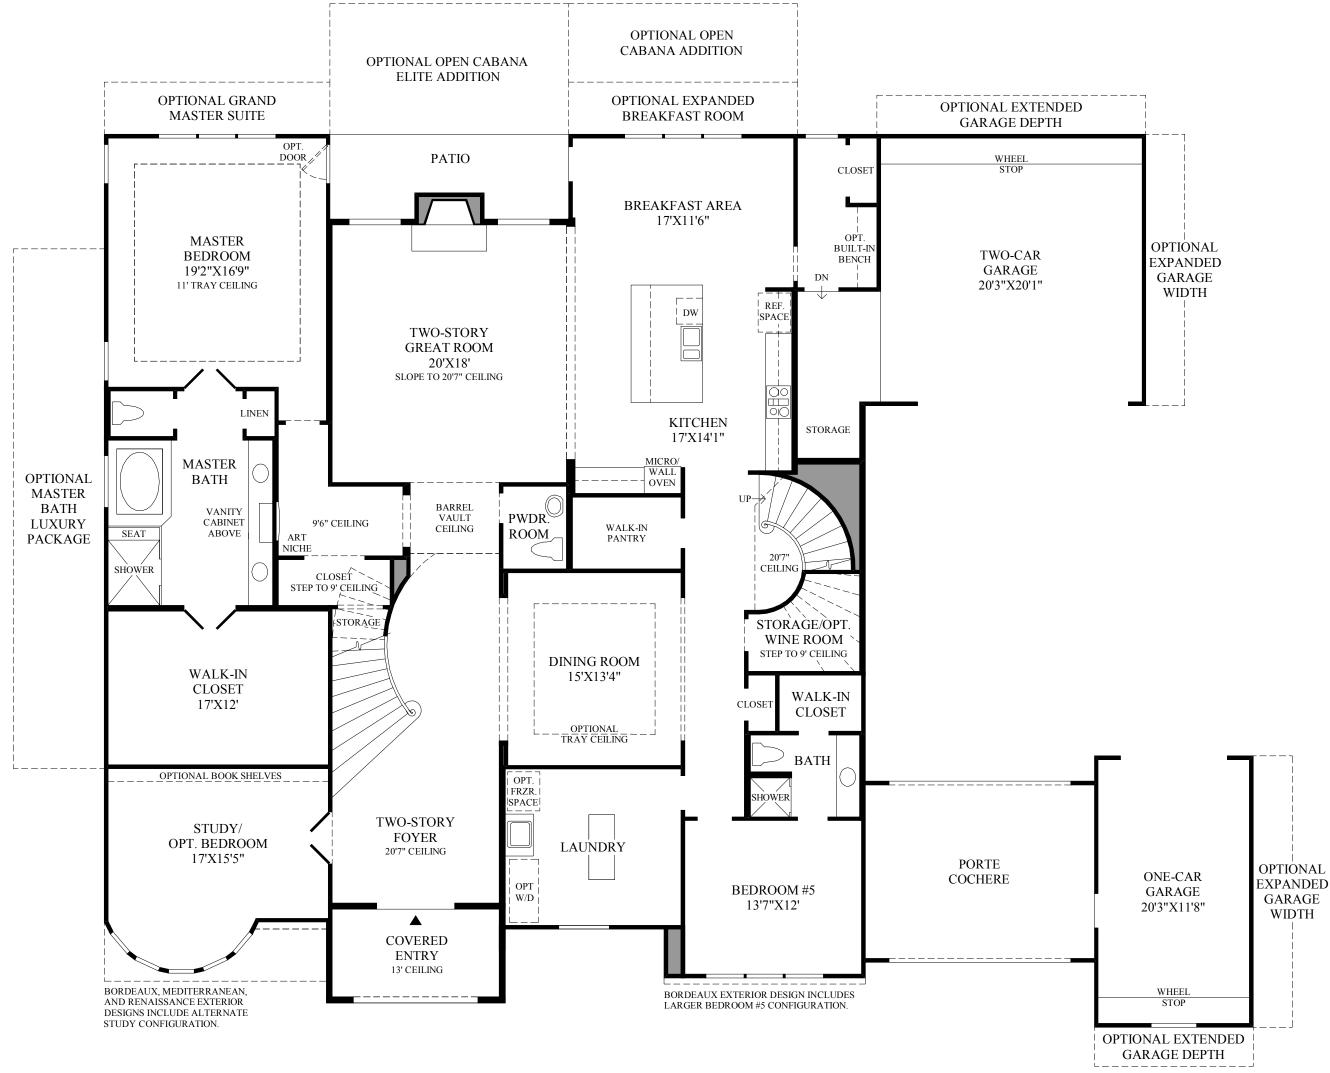

First Floor
MANOR EXTERIOR DESIGN SHOWN

## THE VENTICELLO HIGHLIGHTS

- An impressive two-story foyer uncovers a graceful curved stair and a generous study.
- Highlighting the two-story great room is a radiant fireplace which is framed by bright windows that allow sunlight to fill the open room.
- The appealing kitchen offers an adjoining breakfast area, a walk-in pantry, and a large center island with a breakfast bar for informal dining.
- Bordering the kitchen is an extravagant secondary curved staircase.
- A beautiful tray ceiling accentuates the luxurious master bedroom, which offers a king-sized walk-in closet and a luxurious master bath with a dual-sink vanity, a glass-enclosed shower, and a soaking tub.
- Also included is spacious second-floor gameroom that is perfect for entertaining.