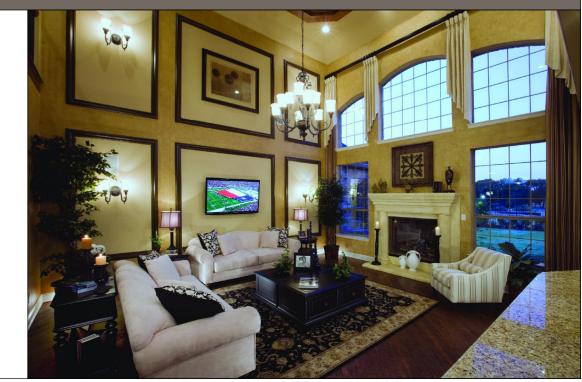

## THE VINTON HIGHLIGHTS

- A grand two-story foyer uncovers an elegant curved stair and the formal living and dining rooms.
- The two-story family room features a cozy fireplace that is framed by radiant windows that illuminate the space.
- Adjacent to the sunlit breakfast area, this open kitchen offers a large center island as well as a walk-in pantry.
- The rear of the home features an expansive covered porch to help make the most of your outdoor living needs.
- A notable master bedroom includes an elevated tray ceiling, two immense walk-in closets, and an impressive master bath complete with a glass-enclosed shower and a separate soaking tub.
- The second floor includes a generous gameroom that is perfect for multi-generation entertaining.
- Additional features include a private study with a double-door entry and a walk-in closet for each of the bedrooms.

TWO-STORY FAMILY ROOM