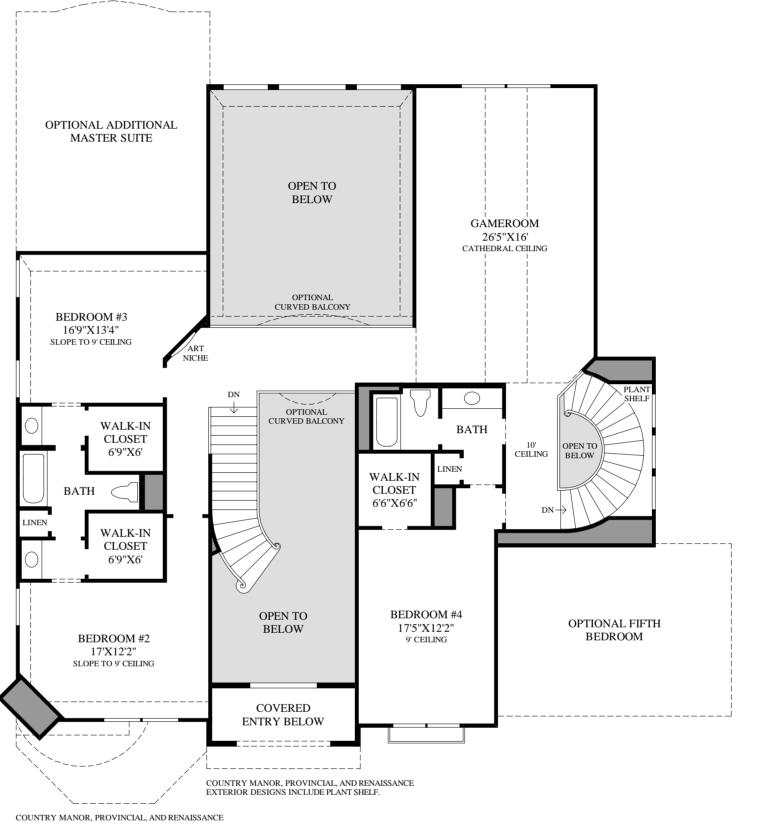

## **Second Floor**

EXTERIOR DESIGNS INCLUDE LARGER BEDROOM #2.

## THE VINTON HIGHLIGHTS

- A grand two-story foyer uncovers an elegant curved stair and the formal living and dining rooms.
- The two-story family room features a cozy fireplace that is framed by radiant windows that illuminate the space.
- Adjacent to the sunlit breakfast area, this open kitchen offers a large center island as well as a walk-in pantry.
- The rear of the home features an expansive covered porch to help make the most of your outdoor living needs.
- A notable master bedroom includes an elevated tray ceiling, two immense walk-in closets, and an impressive master bath complete with a glass-enclosed shower and a separate soaking tub.
- The second floor includes a generous gameroom that is perfect for multi-generation entertaining.
- Additional features include a private study with a double-door entry and a walk-in closet for each of the bedrooms.