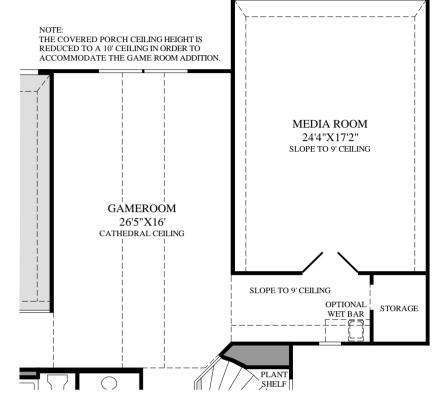

First Floor

HERITAGE EXTERIOR DESIGN SHOWN

SHOWN WITH OPTIONAL MEDIA ROOM ADDITION