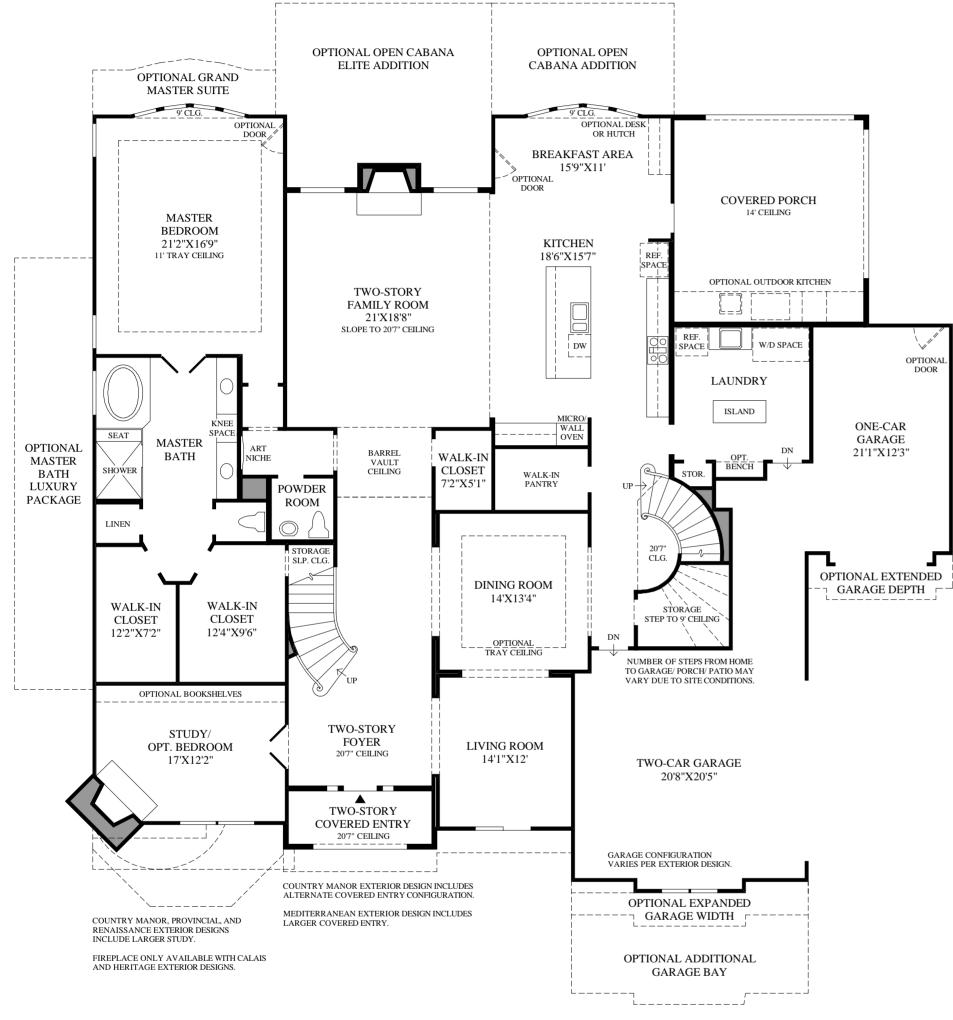

First Floor

HERITAGE EXTERIOR DESIGN SHOWN

SHOWN WITH OPTIONAL MEDIA ROOM ADDITION

## THE VINTON HIGHLIGHTS

- A grand two-story foyer uncovers an elegant curved stair and the formal living and dining rooms.
- The two-story family room features a cozy fireplace that is framed by radiant windows that illuminate the space.
- Adjacent to the sunlit breakfast area, this open kitchen offers a large center island as well as a walk-in pantry.
- The rear of the home features an expansive covered porch to help make the most of your outdoor living needs.
- A notable master bedroom includes an elevated tray ceiling, two immense walk-in closets, and an impressive master bath complete with a glass-enclosed shower and a separate soaking tub.
- The second floor includes a generous gameroom that is perfect for multi-generation entertaining.
- Additional features include a private study with a double-door entry and a walk-in closet for each of the bedrooms.