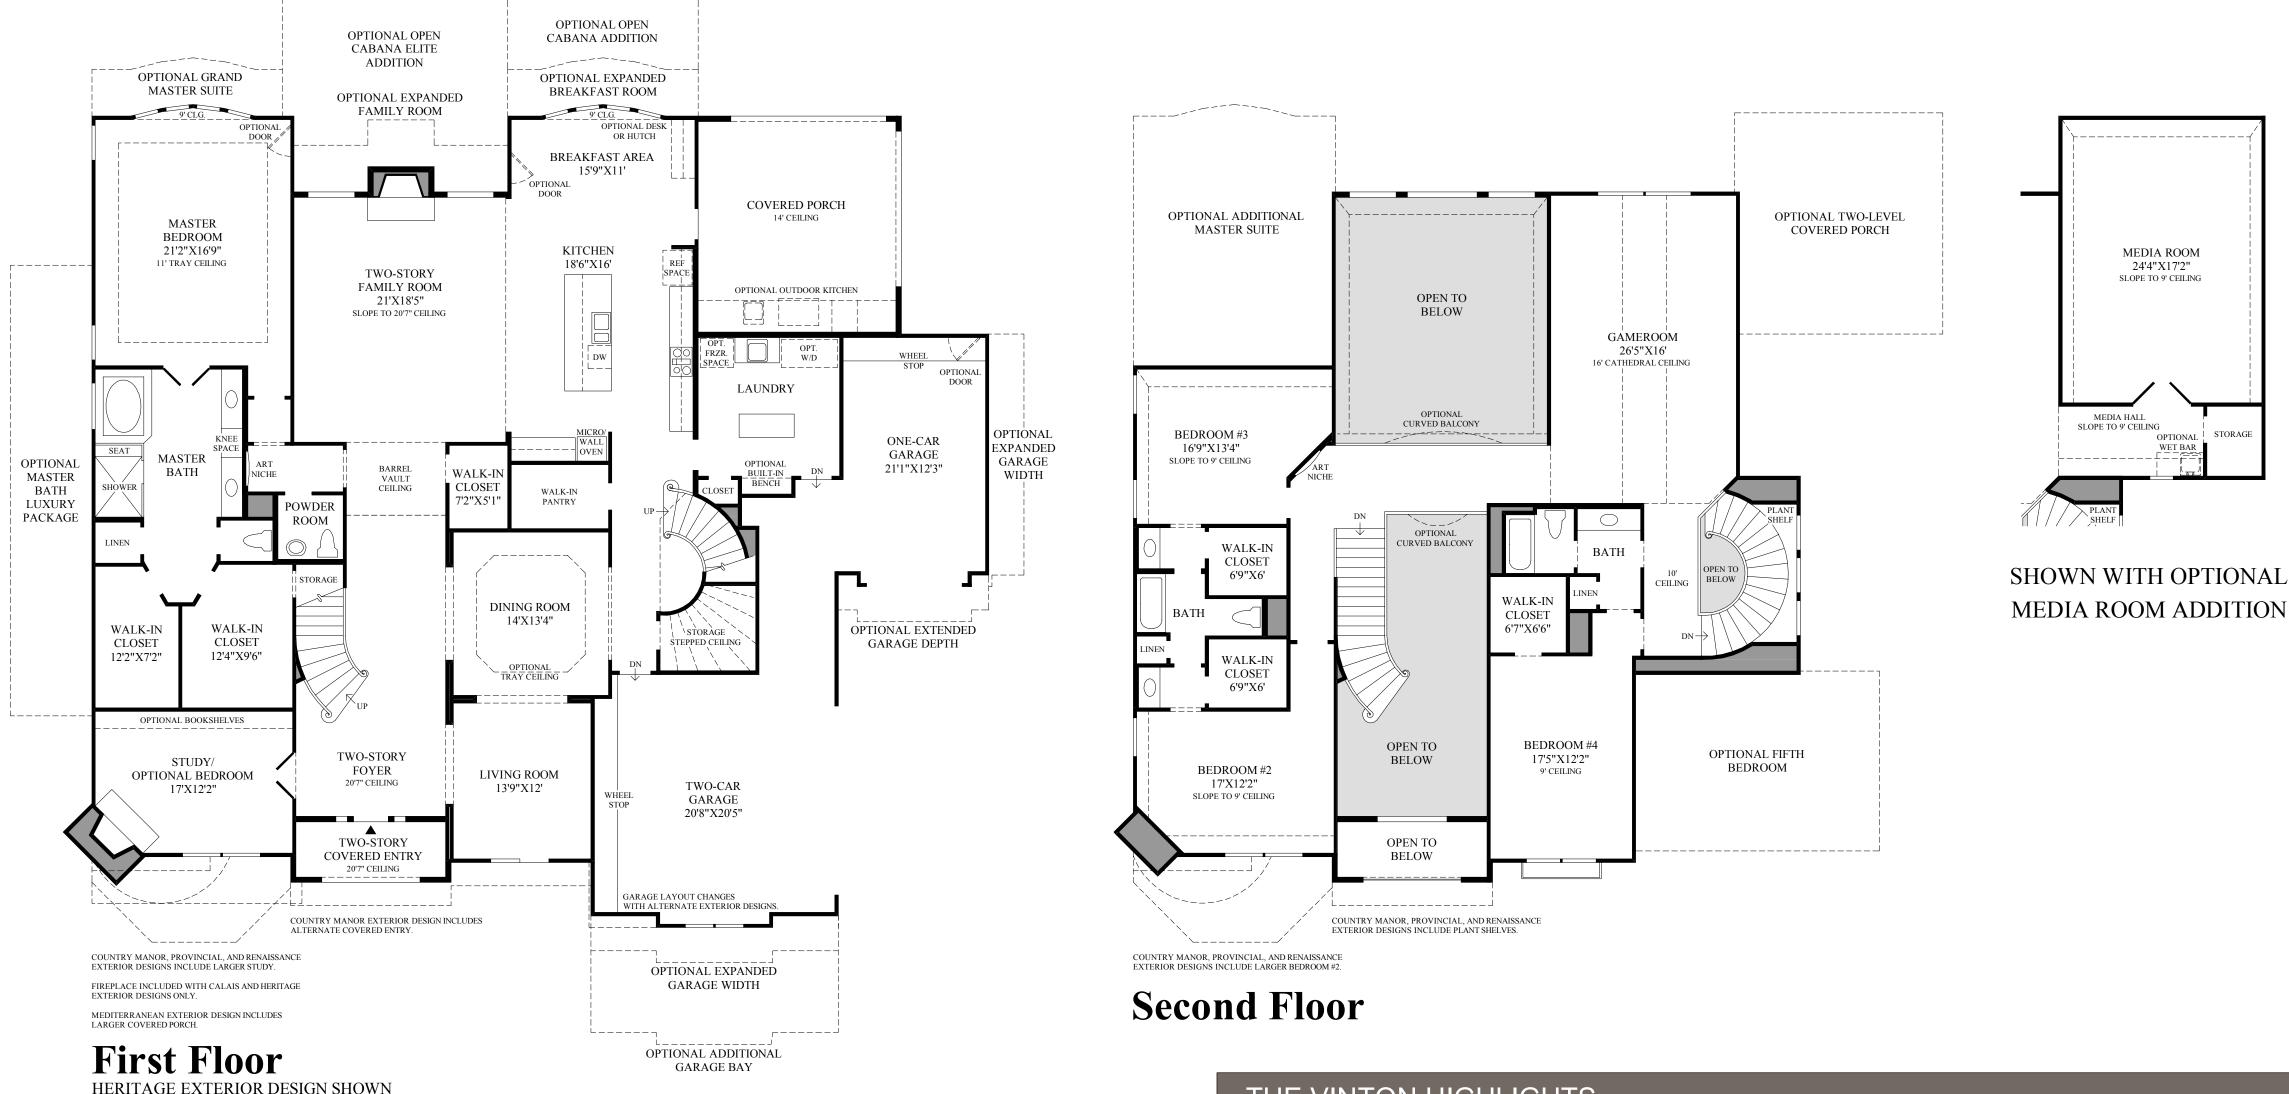

## THE VINTON HIGHLIGHTS

- Grand two-story foyer uncovers an elegant curved stair and stellar living and dining rooms.
- The two-story family room features standard fireplace which is framed by radiant windows.
- Open kitchen offers large center island breakfast bar, walk-in pantry, and adjacent sunlit breakfast area.
- The rear of the home features an outdoor living area with enough space to accommodate any social gathering.
- Notable master bedroom includes an eleven-foot tray ceiling, two immense walk-in closets, and impressive master bath with glassenclosed shower, dual-sink vanity, and soaking tub.
- Second floor includes a generous gameroom perfect for entertaining.
- Additional features include study with double-door entry and walk-in closets for all bedrooms.