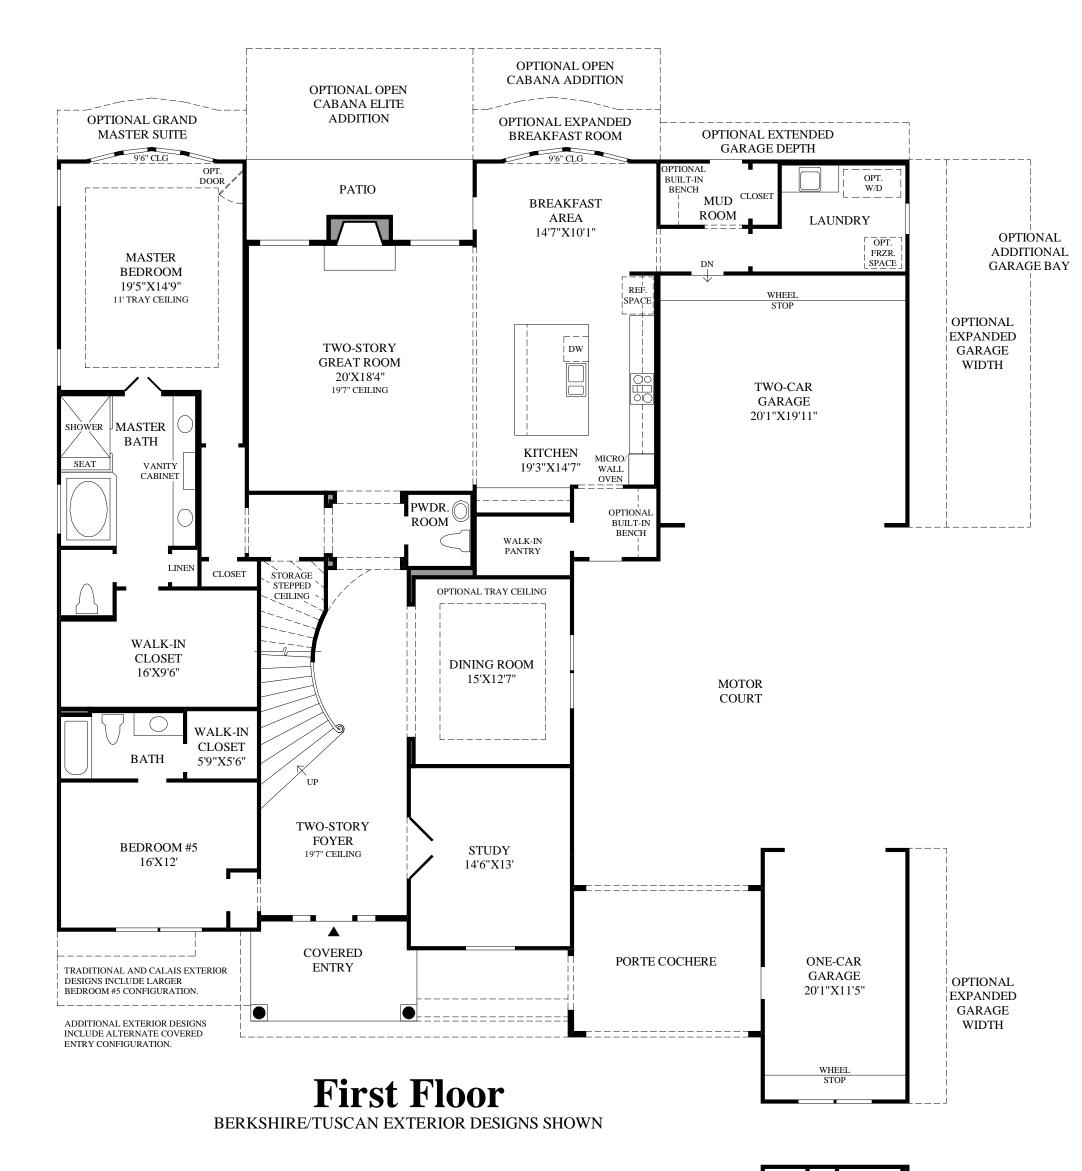

## THE VENETIAN HIGHLIGHTS

- A dramatic two-story foyer with an elegant curved stair opens up to the study and dining room.
- Showcasing a dramatic two-story ceiling and a radiant fireplace, the expansive great room is sure to impress while entertaining.
- The well-equipped kitchen is complete with a large center island, a walk-in pantry, and an adjoining sunny breakfast area that is complemented by a curved window wall.
- An 11' tray ceiling, a king-sized walk-in closet, and an impressive master bath enhance the distinguished master bedroom.
- Perfect for home office use, the desirable study is generous in size and boasts a grand double-door entry.
- Additional features include a spacious gameroom, an appealing resource center, and a charming rear patio.