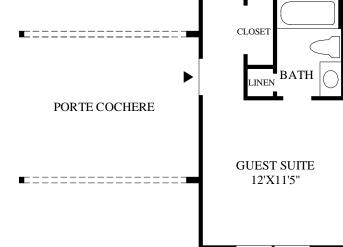

KAGE** 





**Second Floor** 

## THE VENETIAN HIGHLIGHTS

- A dramatic two-story foyer with an elegant curved stair opens up to the study and dining room.
- Showcasing a dramatic two-story ceiling and a radiant fireplace, the expansive great room is sure to impress while entertaining.
- The well-equipped kitchen is complete with a large center island, a walk-in pantry, and an adjoining sunny breakfast area that is complemented by a curved window wall.
- An 11' tray ceiling, a king-sized walk-in closet, and an impressive master bath enhance the distinguished master bedroom.
- Perfect for home office use, the desirable study is generous in size and boasts a grand double-door entry.
- Additional features include a spacious gameroom, an appealing resource center, and a charming rear patio.



SHOWN WITH OPTIONAL GUEST FIRST FLOOR SUITE WITH BATH