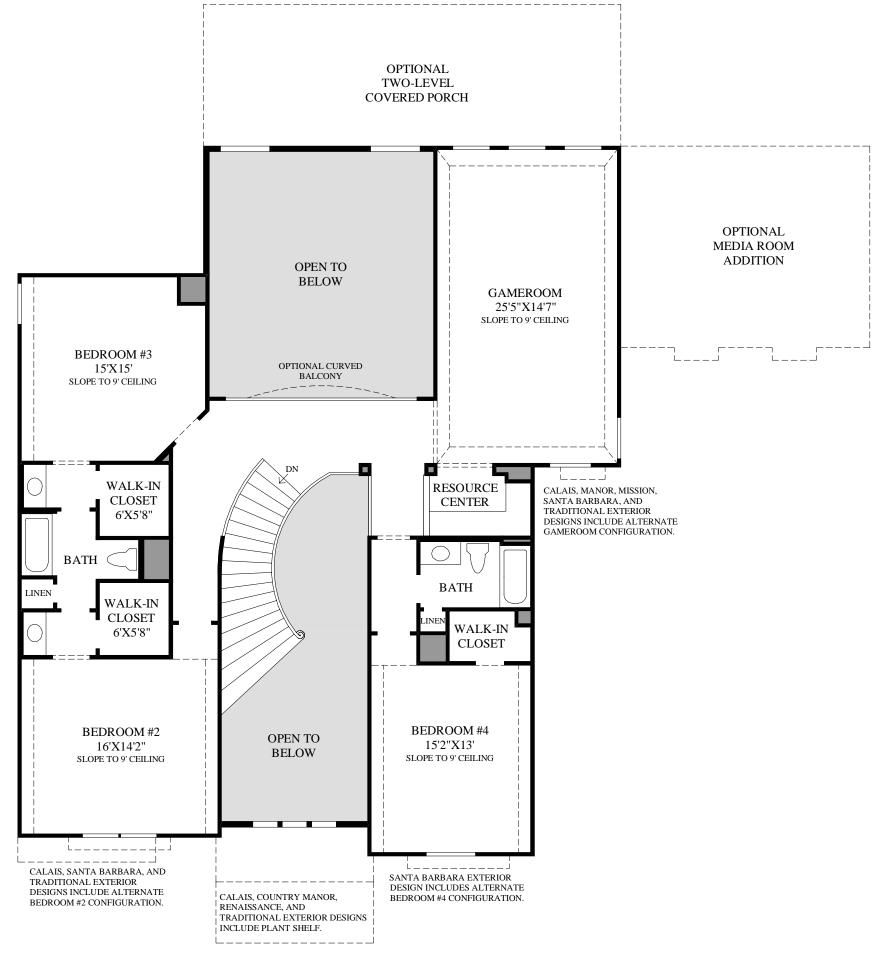

**BATH LUXURY** 

**PACKAGE** 

**Second Floor** 

## THE VENETIAN HIGHLIGHTS

- A dramatic two-story foyer with an elegant curved stair opens up to the study and dining room.
- Showcasing a dramatic two-story ceiling and a radiant fireplace, the expansive great room is sure to impress while entertaining.
- The well-equipped kitchen is complete with a large center island, a walk-in pantry, and an adjoining sunny breakfast area that is complemented by a curved window wall.
- An 11' tray ceiling, a king-sized walk-in closet, and an impressive master bath enhance the distinguished master bedroom.
- Perfect for home office use, the desirable study is generous in size and boasts a grand double-door entry.
- Additional features include a spacious gameroom, an appealing resource center, and a charming rear patio.