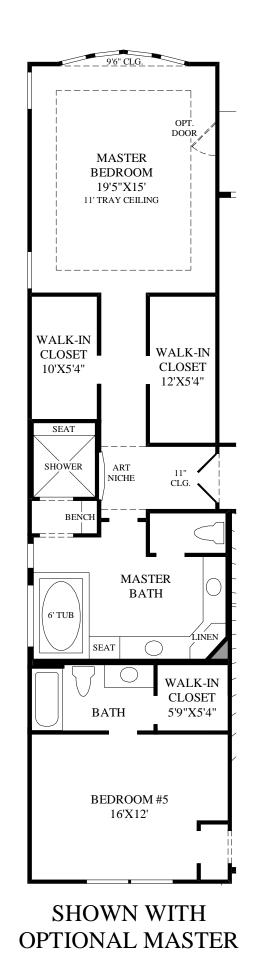

## THE VENETIAN HIGHLIGHTS

- A dramatic two-story foyer with an elegant curved stair opens up to the study and dining room.
- Showcasing a dramatic two-story ceiling and a radiant fireplace, the expansive great room is sure to impress while entertaining.
- The well-equipped kitchen is complete with a large center island, a walk-in pantry, and an adjoining sunny breakfast area that is complemented by a curved window wall.
- An 11' tray ceiling, a king-sized walk-in closet, and an impressive master bath enhance the distinguished master bedroom.
- Perfect for home office use, the desirable study is generous in size and boasts a grand double-door entry.
- Additional features include a spacious gameroom, an appealing resource center, and a charming rear patio.