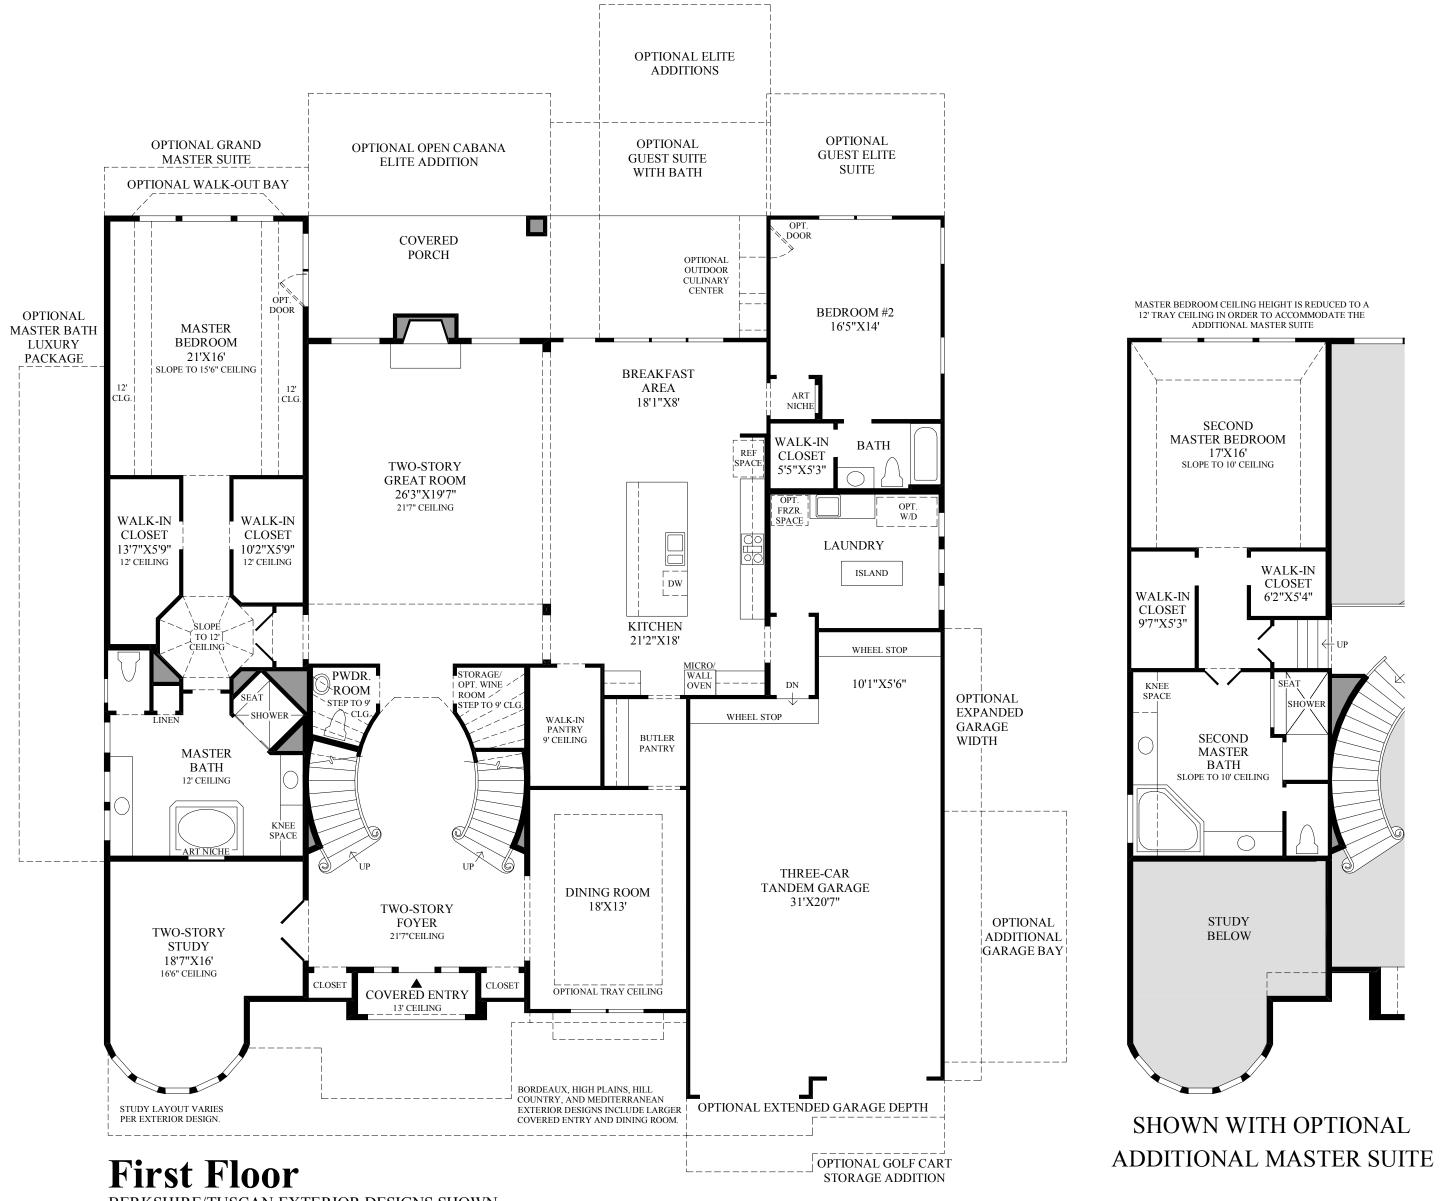

## THE SANDHAVEN | Floor Plan

BERKSHIRE/TUSCAN EXTERIOR DESIGNS SHOWN

\_\_\_\_\_\_

## THE SANDHAVEN HIGHLIGHTS

- A splendid two-story foyer proudly displays elegant circular staircases with a balcony overlook from above.
- The distinctive study with a double-door entry is complemented by a two-story ceiling and is located across from the classy dining room.
- A delightful two-story great room offers a warm standard fireplace that is framed by radiant two-story windows.
- A dynamic kitchen is complete with a large center island, an enormous walk-in pantry, an appealing butler pantry, and easy access to the sunlit breakfast area.
- The gorgeous master bedroom is enriched with a unique sloped ceiling, two immense walk-in closets, and a lavish master bath that features a soaking tub, a separate shower, and dual vanities.
- This home also includes a luxurious second-floor gameroom, a generous storage space, and walk-in closets for each bedroom.