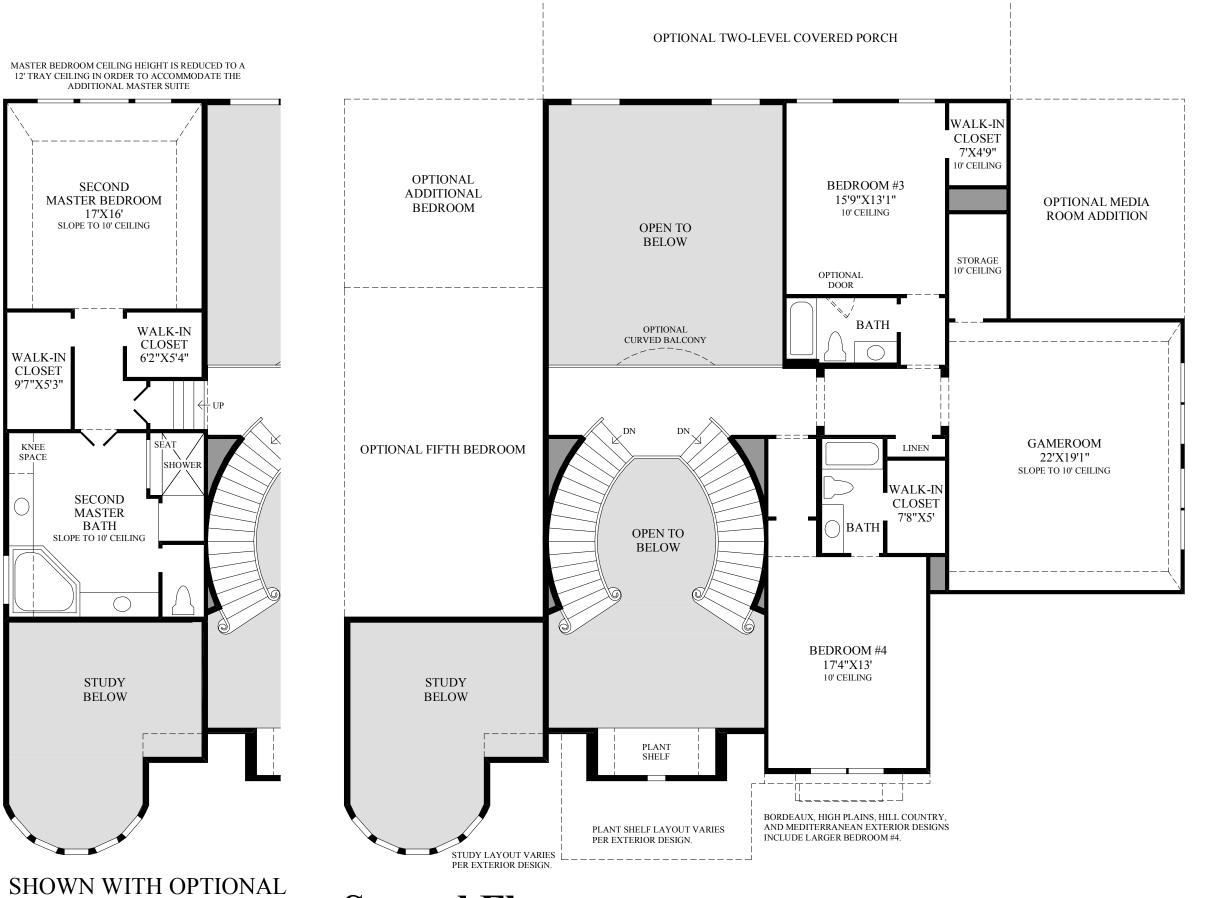

## **Second Floor**

## THE SANDHAVEN HIGHLIGHTS

- A splendid two-story foyer proudly displays elegant circular staircases with a balcony overlook from above.
- The distinctive study with a double-door entry is complemented by a two-story ceiling and is located across from the classy dining room.
- A delightful two-story great room offers a warm standard fireplace that is framed by radiant two-story windows.
- A dynamic kitchen is complete with a large center island, an enormous walk-in pantry, an appealing butler pantry, and easy access to the sunlit breakfast area.
- The gorgeous master bedroom is enriched with a unique sloped ceiling, two immense walk-in closets, and a lavish master bath that features a soaking tub, a separate shower, and dual vanities.
- This home also includes a luxurious second-floor gameroom, a generous storage space, and walk-in closets for each bedroom.