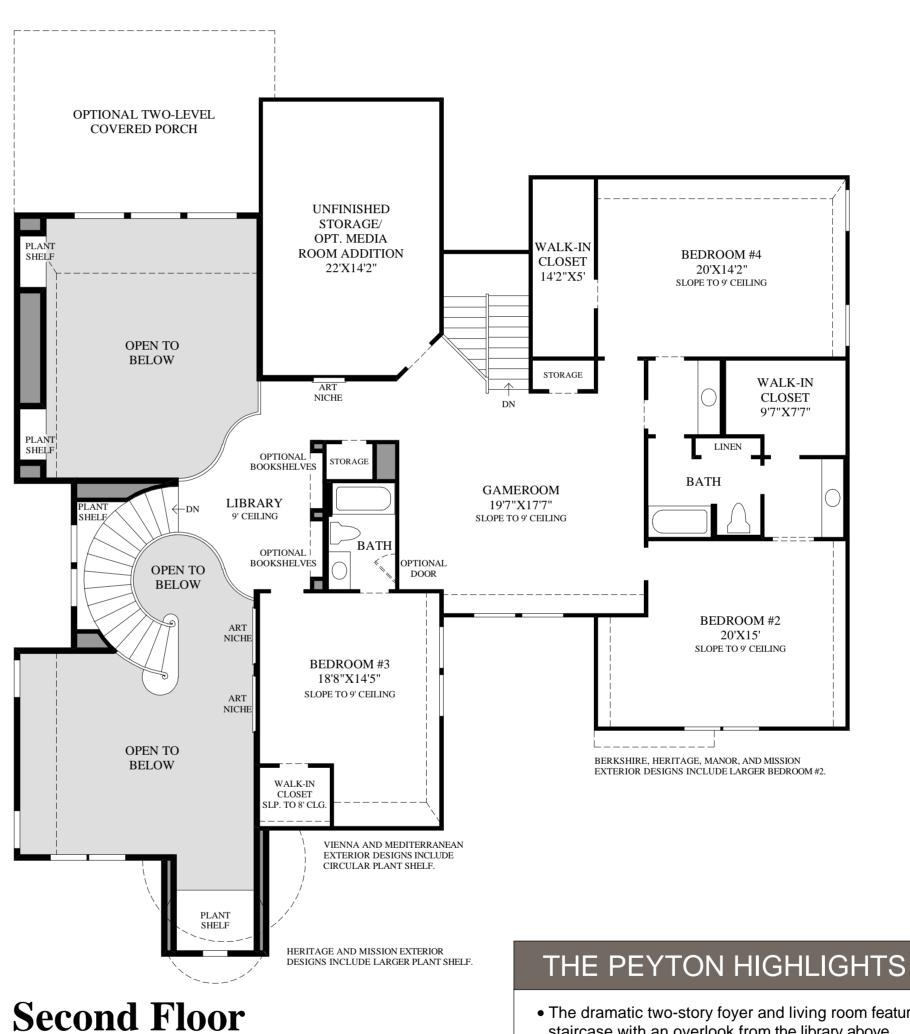

SHOWN WITH OPTIONAL FIFTH BEDROOM

- The dramatic two-story foyer and living room feature a beautiful curved staircase with an overlook from the library above.
- Appealing courtyard views enhance the impressive formal dining room.
- This well-appointed kitchen offers an island with a breakfast bar and an adjacent sunlit breakfast area that permits access to the covered porch.
- The two-story family room features soaring arched windows and a radiant fireplace that is balanced by arched-top plant shelves.
- Great for home office use is the regal first-floor study with a double-door entry.
- The stunning master bedroom reveals an 11' tray ceiling, two large walk-in closets, and a luxurious master bath that is complete with a corner glass-enclosed shower, a soaking tub, storage for linens, and dual vanities.
- Also included is a generous gameroom, which is the focal point of the second floor and perfect for entertaining.