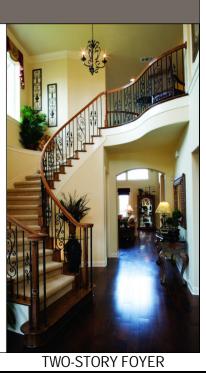

SHOWN WITH OPTIONAL FIFTH BEDROOM

- The dramatic two-story foyer and living room feature a beautiful curved staircase with an overlook from the library above.
- Appealing courtyard views enhance the impressive formal dining room.
- This well-appointed kitchen offers an island with a breakfast bar and an adjacent sunlit breakfast area that permits access to the covered porch.
- The two-story family room features soaring arched windows and a radiant fireplace that is balanced by arched-top plant shelves.
- Great for home office use is the regal first-floor study with a double-door entry.
- The stunning master bedroom reveals an 11' tray ceiling, two large walk-in closets, and a luxurious master bath that is complete with a corner glass-enclosed shower, a soaking tub, storage for linens, and dual vanities.
- Also included is a generous gameroom, which is the focal point of the second floor and perfect for entertaining.