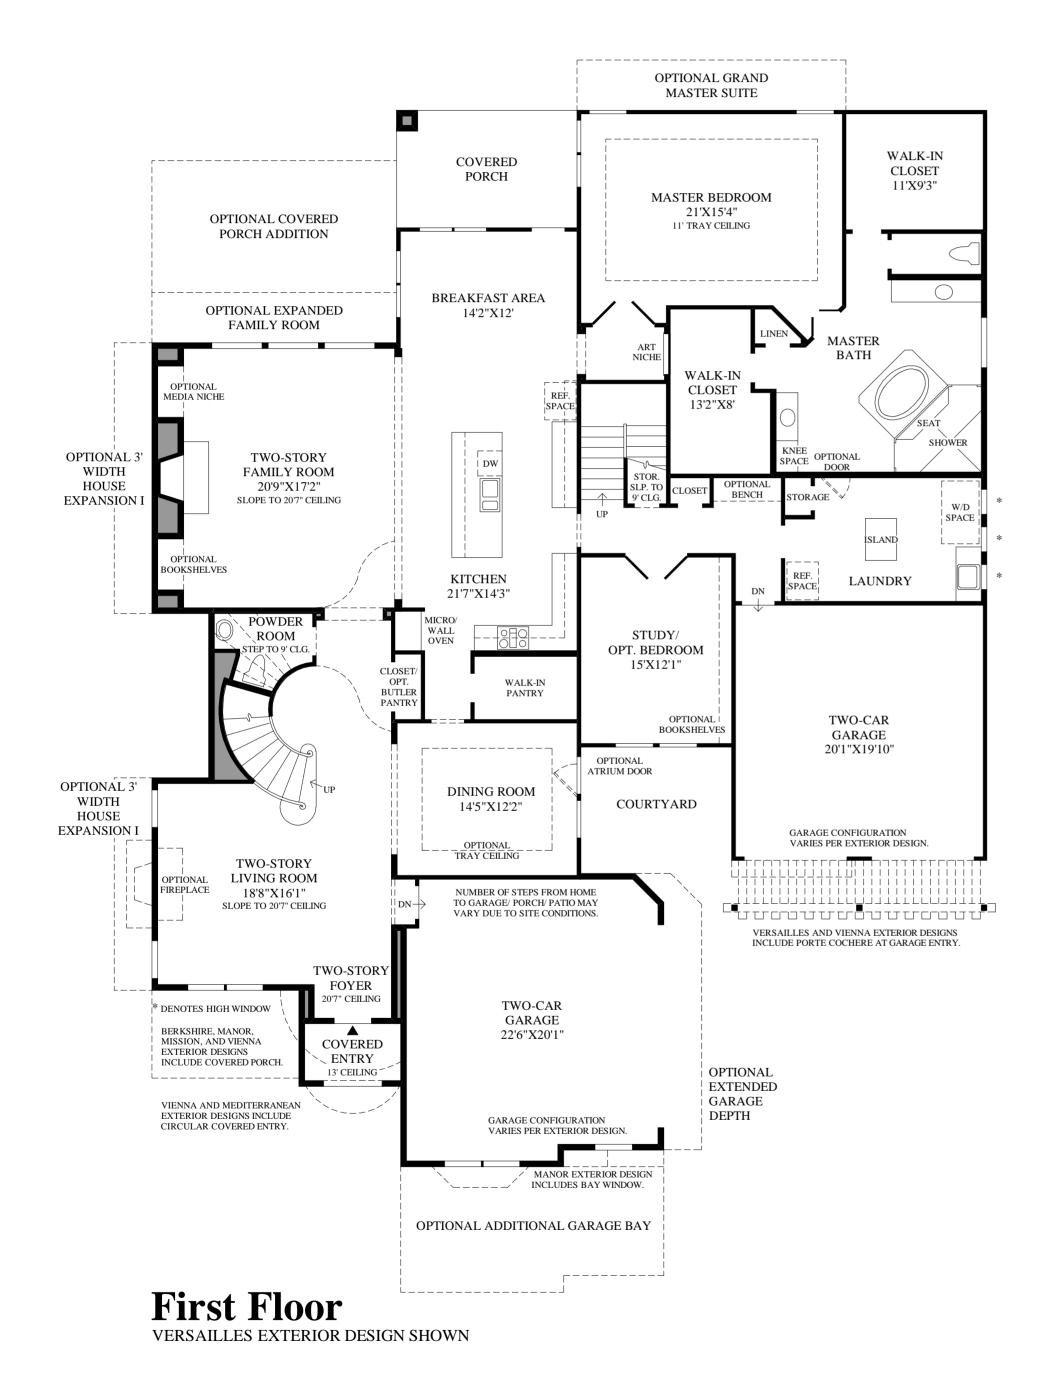

SHOWN WITH OPTIONAL FIFTH BEDROOM

- The dramatic two-story foyer and living room feature a beautiful curved staircase with an overlook from the library above.
- Appealing courtyard views enhance the impressive formal dining room.
- This well-appointed kitchen offers an island with a breakfast bar and an adjacent sunlit breakfast area that permits access to the covered porch.
- The two-story family room features soaring arched windows and a radiant fireplace that is balanced by arched-top plant shelves.
- Great for home office use is the regal first-floor study with a double-door entry.
- The stunning master bedroom reveals an 11' tray ceiling, two large walk-in closets, and a luxurious master bath that is complete with a corner glass-enclosed shower, a soaking tub, storage for linens, and dual vanities.
- Also included is a generous gameroom, which is the focal point of the second floor and perfect for entertaining.