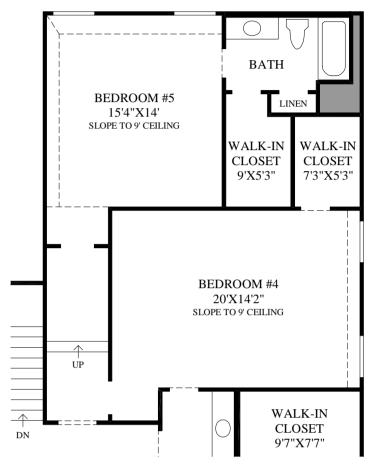

SHOWN WITH OPTIONAL FIFTH BEDROOM

- The dramatic two-story foyer and living room feature a beautiful curved staircase with an overlook from the library above.
- Appealing courtyard views enhance the impressive formal dining room.
- This well-appointed kitchen offers an island with a breakfast bar and an adjacent sunlit breakfast area that permits access to the covered porch.
- The two-story family room features soaring arched windows and a radiant fireplace that is balanced by arched-top plant shelves.
- Great for home office use is the regal first-floor study with a double-door entry.
- The stunning master bedroom reveals an 11' tray ceiling, two large walk-in closets, and a luxurious master bath that is complete with a corner glass-enclosed shower, a soaking tub, storage for linens, and dual vanities.
- Also included is a generous gameroom, which is the focal point of the second floor and perfect for entertaining.