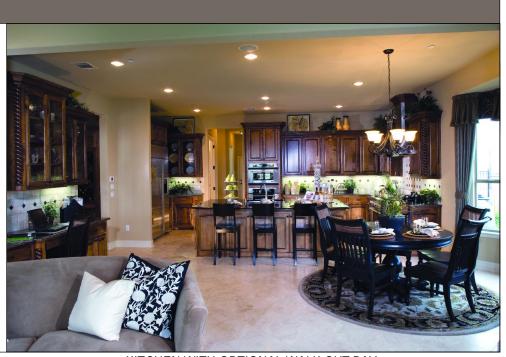

## THE MONTELENA HIGHLIGHTS

- The magnificent two-story foyer proudly displays elegant circular staircases with a balcony overlook from above.
- Boasting a stunning array of windows and an atrium door, the breathtaking living and dining room are also complemented by a two-story ceiling and a columned entry.
- A warm fireplace that is framed by radiant windows accentuates the delightful family room.
- Completing the well-equipped kitchen is a large center island, a walk-in pantry, and an adjoining sunlit breakfast area, both with family room view.
- The private study offers a grand double-door entry and is ideal for home office use.
- The distinguished master bedroom is enriched with an 11' tray ceiling, illuminating windows, sizable walk-in closets, and a lavish master bath.
- The expansive second floor includes a sensational gameroom, a magnificent resource center, and large secondary bedrooms.

KITCHEN WITH OPTIONAL WALK-OUT BAY