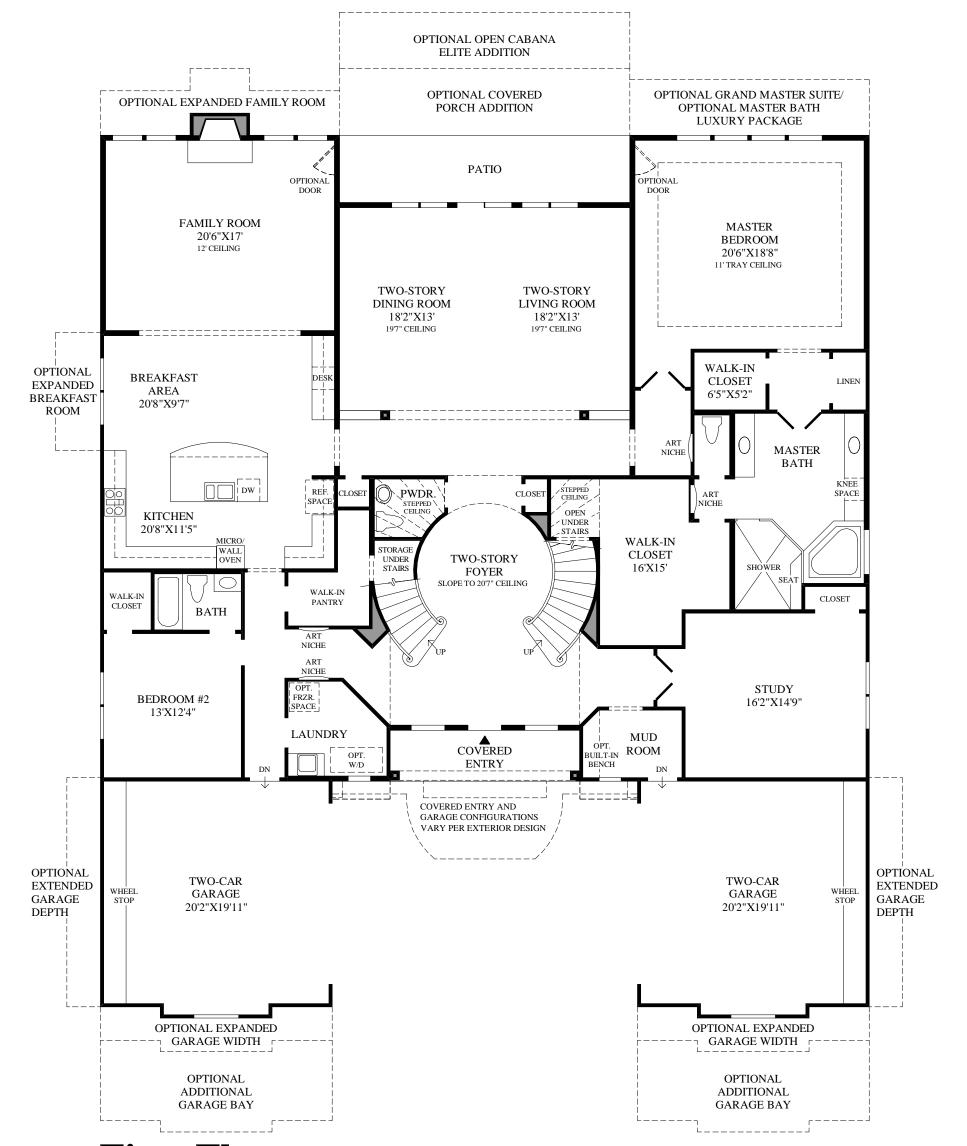

## First Floor

CALAIS/TRADITIONAL EXTERIOR DESIGN SHOWN

SHOWN WITH OPTIONAL TWO-LEVEL COVERED PORCH

## THE MONTELENA HIGHLIGHTS

- The magnificent two-story foyer proudly displays elegant circular staircases with a balcony overlook from above.
- Boasting a stunning array of windows and an atrium door, the breathtaking living and dining room are also complemented by a two-story ceiling and a columned entry.
- A warm fireplace that is framed by radiant windows accentuates the delightful family room.
- Completing the well-equipped kitchen is a large center island, a walk-in pantry, and an adjoining sunlit breakfast area, both with family room view.
- The private study offers a grand double-door entry and is ideal for home office use.
- The distinguished master bedroom is enriched with an 11' tray ceiling, illuminating windows, sizable walk-in closets, and a lavish master bath.
- The expansive second floor includes a sensational gameroom, a magnificent resource center, and large secondary bedrooms.