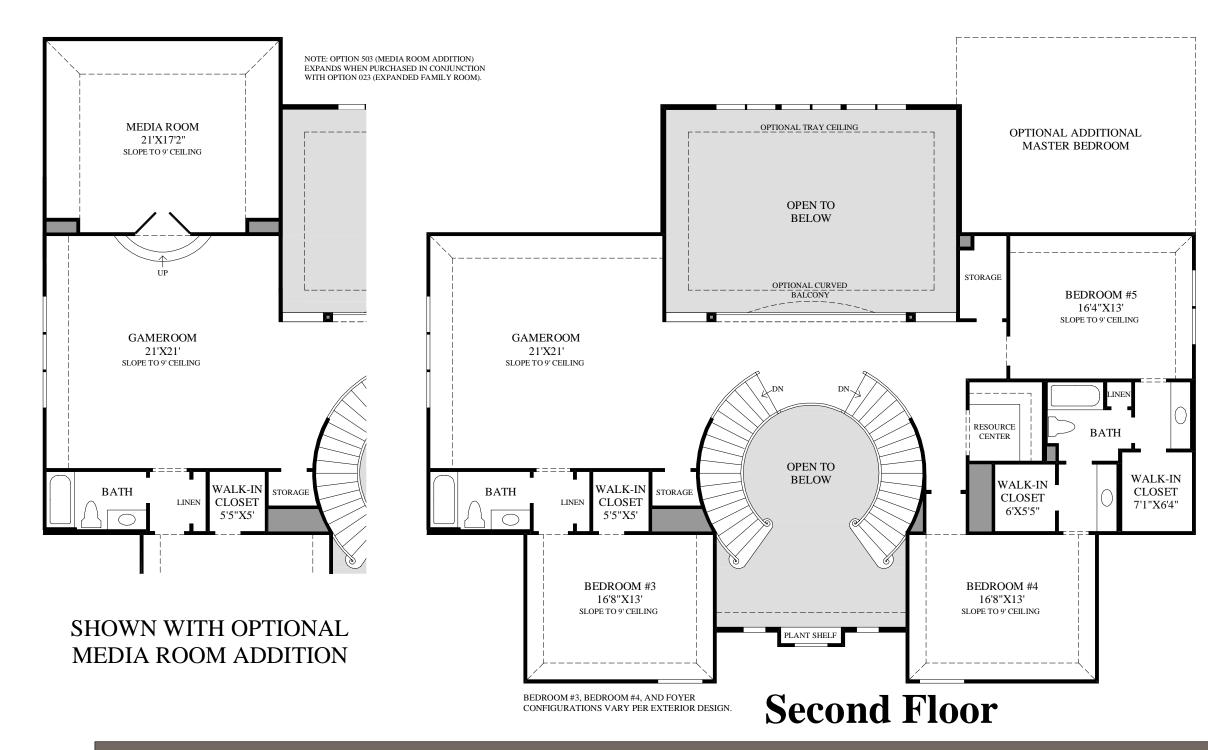

## THE MONTELENA HIGHLIGHTS

- The magnificent two-story foyer proudly displays elegant circular staircases with a balcony overlook from above.
- Boasting a stunning array of windows and an atrium door, the breathtaking living and dining room are also complemented by a two-story ceiling and a columned entry.
- A warm fireplace that is framed by radiant windows accentuates the delightful family room.
- Completing the well-equipped kitchen is a large center island, a walk-in pantry, and an adjoining sunlit breakfast area, both with family room view.
- The private study offers a grand double-door entry and is ideal for home office use.
- The distinguished master bedroom is enriched with an 11' tray ceiling, illuminating windows, sizable walk-in closets, and a lavish master bath.
- The expansive second floor includes a sensational gameroom, a magnificent resource center, and large secondary bedrooms.