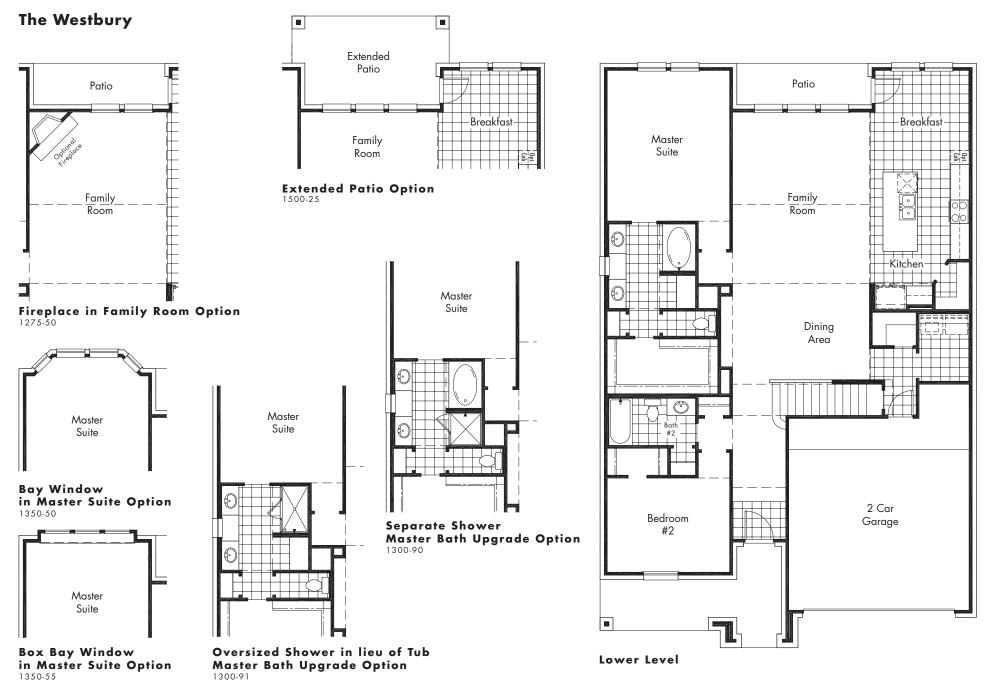

Prices, plans, specifications, square footage and availability subject to change without notice or prior obligation. Square footage is approximate and may vary upon elevations and/or options selected. Elevation materials may vary per subdivision requirement. Please see your Sales Counselor for more information.



**The Westbury** (Elevation C) shown with optional stone





Prices, plans, specifications, square footage and availability subject to change without notice or prior obligation. Square footage is approximate and may vary upon elevations and/or options selected. Elevation materials may vary per subdivision requirement. Please see your Sales Counselor for more information.





Upper Level