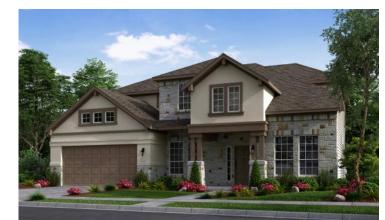

## Sapphire

ELEVATION B (Shown with Optional Stone)

ELEVATION E (Shown with Optional Stucco & Stone)