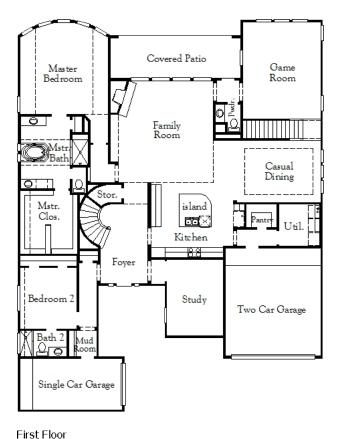

Elevation B

Elevation C

Elevation D

This floor plan insert is a general illustration of the overall room layout and floor plan design. Elevation renderings are an artist's interpretation and some may be shown with optional stone, stucco and or front porches. Some elements shown may not be standard in all communities. Architectural details may vary from the rendering. Additional Elevations may be available, however not all elevations and floor plans may be offered in all communities. Please review the Feature Sheet in the Community of purchase for specific features included in this floor plan design. Ask your Sales Counselor for more details prior to purchase.