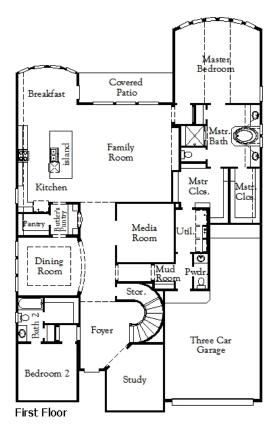

## Design 6451

Second Floor

## **Design** Options

- Additional Bedrooms
- Additional Bathrooms
- Garage Layouts
- Covered Porches
- Specialty Rooms

Visit our website to view the above design options, additional elevations and other modifications that may be available.