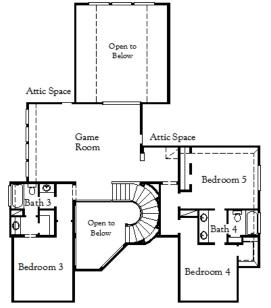

## Design 6451

Second Floor

## **Design** Options

- Additional Bedrooms
- Additional Bathrooms
- Garage Layouts
- Covered Porches
- Specialty Rooms

Visit our website to view the above design options, additional elevations and other modifications that may be available.