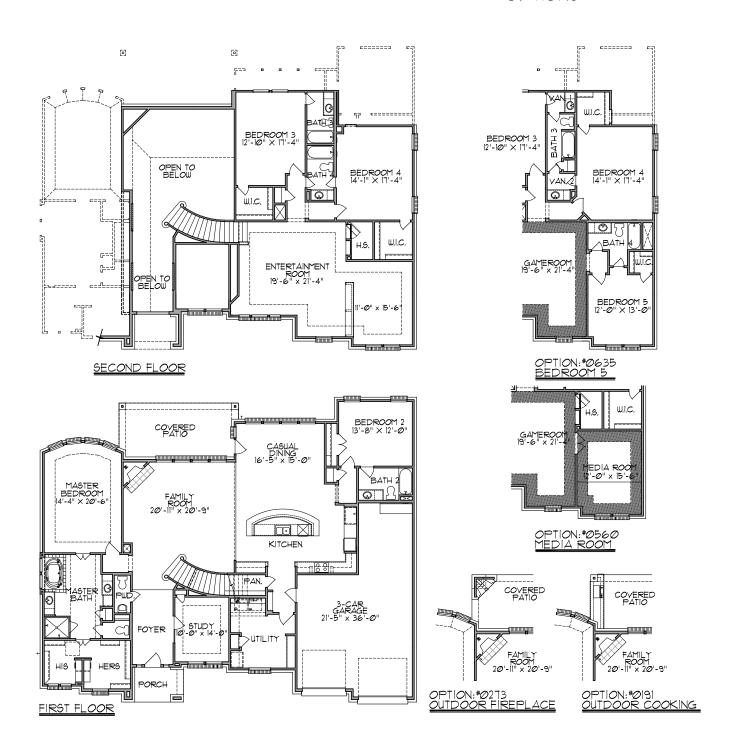

## Where the upgrades are Standard.

PLAN - M845 - 4,081 sq.ft.

OPTIONS

In an effort to constantly improve our plans, homes started in the future and some recently started homes under construction may have substantial differences from existing Trendmaker homes, including models, that may already be built in communities. Square footage is approximate and may vary per elevation.