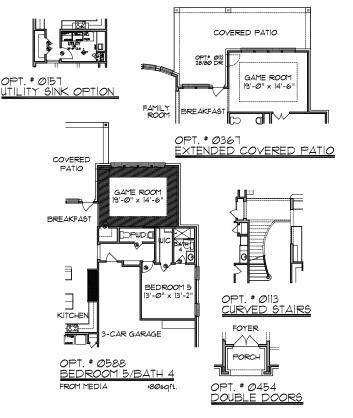

SECOND FLOOR

## Where the upgrades are Standard.

COVERED PATIO

B'-0" x 18'-9"

IASTER BEI FAMILY ROOM

I'-8" x 20'-10"

BREAKFAST

I'-10" x 18'-9"

MEDIA

-0" x 16'
WIC

A-C" x 12'-0"

FOYER

DINNG ROOM

13'-6" x 12'-0"

PORCH

PORCH

PORTE-COCHERE

FIRST FLOOR

In an effort to constantly improve our plans, homes started in the future and some recently started homes under construction may have substantial differences from existing Trendmaker homes, including models, that may already be built in communities. Square footage is approximate and may vary per elevation.