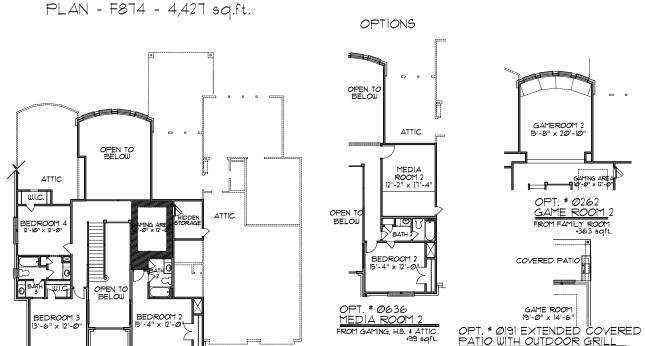

SECOND FLOOR

## Where the upgrades are Standard.

COVERED PATIO

B'-0" x 18'-9"

IASTER BEI FAMILY ROOM

I'-8" x 20'-10"

BREAKFAST

I'-10" x 18'-9"

MEDIA

-0" x 16'
WIC

A-C" x 12'-0"

FOYER

DINNG ROOM

13'-6" x 12'-0"

PORCH

PORCH

PORTE-COCHERE

FIRST FLOOR

In an effort to constantly improve our plans, homes started in the future and some recently started homes under construction may have substantial differences from existing Trendmaker homes, including models, that may already be built in communities. Square footage is approximate and may vary per elevation.