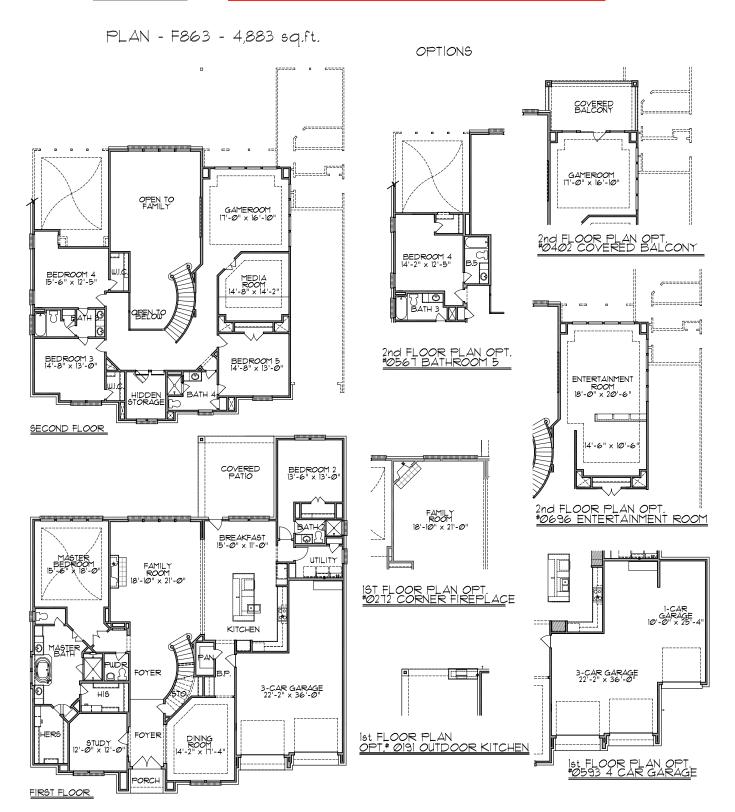

## TRENDMAKER HOMES

Where the upgrades are Standard.

ELEVATIONS - F863 - 4,883 SQ. FT.

**ELEVATION - A** 

ELEVATION - S

**ELEVATION - T** 

**ELEVATION -U** 

Elevations are artist renderings and some minor changes may occur after the rendering has been produced. See sales counselor for current elevations.

## Where the upgrades are Standard.

In an effort to constantly improve our plans, homes started in the future and some recently started homes under construction may have substantial differences from existing Trendmaker homes, including models, that may already be built in communities. Square footage is approximate and may vary per elevation.