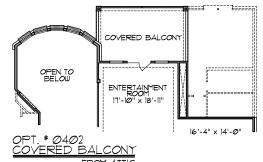

## Where the upgrades are Standard.

PLAN - F851 - 4,382 sq.ft.

<u>SECOND FLOOR</u>

OPTIONS

OPT. # Ø582 BEDROOM 5/BATH 4 FROM ENTERTAINMENT ROOM

in an effort to constantly improve our plans, homes started in the future and some recently started homes under construction may have substantial differences from existing Trendmaker homes, including models, that may already be built in communities.

Square footage is approximate and may vary per elevation.