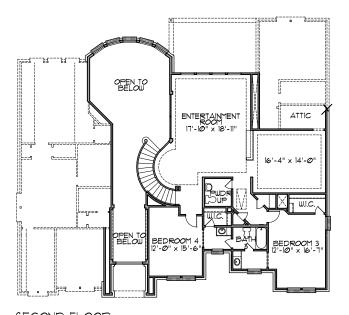

## Where the upgrades are Standard.

PLAN - F851 - 4,382 sq.ft.

<u>SECOND FLOOR</u>

OPTIONS

OPT. # Ø582 BEDROOM 5/BATH 4 FROM ENTERTAINMENT ROOM

in an effort to constantly improve our plans, homes started in the future and some recently started homes under construction may have substantial differences from existing Trendmaker homes, including models, that may already be built in communities.