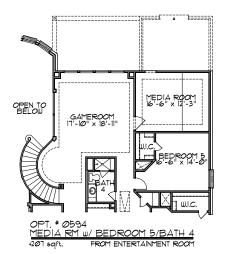

## Where the upgrades are Standard.

PLAN - F851 - 4,382 sq.ft.

<u>SECOND FLOOR</u>

OPTIONS

OPT. # Ø582 BEDROOM 5/BATH 4 FROM ENTERTAINMENT ROOM

in an effort to constantly improve our plans, homes started in the future and some recently started homes under construction may have substantial differences from existing Trendmaker homes, including models, that may already be built in communities.

Square footage is approximate and may vary per elevation.