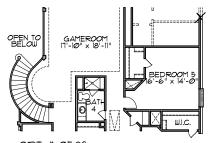

## Where the upgrades are Standard.

PLAN - F851 - 4,382 sq.ft.

<u>SECOND FLOOR</u>

OPTIONS

OPT. # Ø582 BEDROOM 5/BATH 4 FROM ENTERTAINMENT ROOM

in an effort to constantly improve our plans, homes started in the future and some recently started homes under construction may have substantial differences from existing Trendmaker homes, including models, that may already be built in communities.

Square footage is approximate and may vary per elevation.