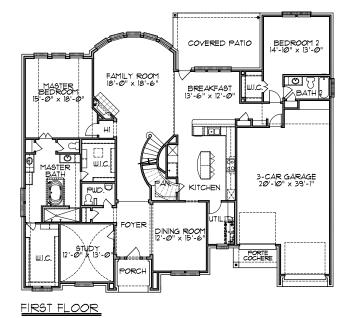

## Where the upgrades are Standard.

PLAN - F851 - 4,382 sq.ft.

<u>SECOND FLOOR</u>

OPTIONS

OPT. # Ø582 BEDROOM 5/BATH 4 FROM ENTERTAINMENT ROOM

in an effort to constantly improve our plans, homes started in the future and some recently started homes under construction may have substantial differences from existing Trendmaker homes, including models, that may already be built in communities.

Square footage is approximate and may vary per elevation.