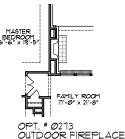

## Where the upgrades are Standard.

COVERED PATIO

FAMILY ROOM |TI'-0" x 21'-8"

PORCH

FIRST FLOOR

BREAKFAST 11'-4" x 14'-8'

In an effort to constantly improve our plans, homes started in the future and some recently started homes under construction may have substantial differences from existing Trendmaker homes, including models, that may already be built in communities. Square footage is approximate and may vary per elevation.