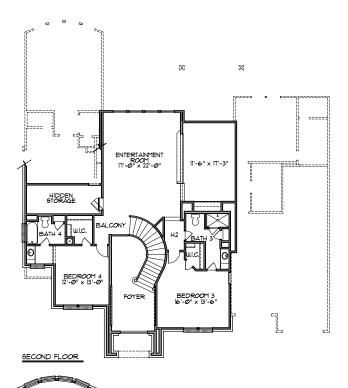

## TRENDMAKER HOMES

## Where the upgrades are Standard.

ELEVATIONS - F834 - 4,391 SQ. FT.



**ELEVATION - A** 





ELEVATION - T



## Trendmaker Homes

## Where the upgrades are Standard.





COVERED PATIO

FAMILY ROOM |TI'-0" x 21'-8"

PORCH

FIRST FLOOR

BREAKFAST 11'-4" x 14'-8'











In an effort to constantly improve our plans, homes started in the future and some recently started homes under construction may have substantial differences from existing Trendmaker homes, including models, that may already be built in communities. Square footage is approximate and may vary per elevation.

BEDROOM 2 13'-6" x 14'-0"

UTILIT

Ø1-22-15