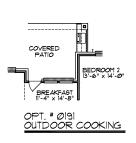

## Where the upgrades are Standard.

COVERED PATIO

FAMILY ROOM |TI'-0" x 21'-8"

PORCH

FIRST FLOOR

BREAKFAST 11'-4" x 14'-8'

In an effort to constantly improve our plans, homes started in the future and some recently started homes under construction may have substantial differences from existing Trendmaker homes, including models, that may already be built in communities. Square footage is approximate and may vary per elevation.

BEDROOM 2 13'-6" x 14'-0"

UTILIT

Ø1-22-15