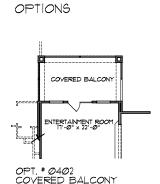

## Where the upgrades are Standard.

COVERED PATIO

FAMILY ROOM |TI'-0" x 21'-8"

PORCH

FIRST FLOOR

BREAKFAST 11'-4" x 14'-8'

In an effort to constantly improve our plans, homes started in the future and some recently started homes under construction may have substantial differences from existing Trendmaker homes, including models, that may already be built in communities. Square footage is approximate and may vary per elevation.