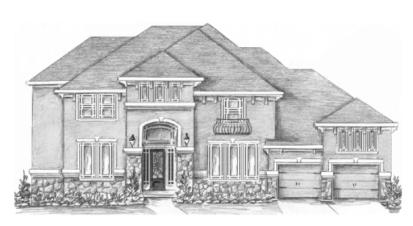

## Where the upgrades are Standard.

ELEVATIONS - F834 - 4,391 SQ. FT.

**ELEVATION - A** 

ELEVATION - T