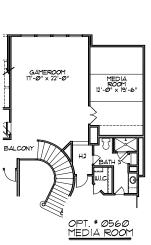

## Where the upgrades are Standard.

COVERED PATIO

FAMILY ROOM |TI'-0" x 21'-8"

PORCH

FIRST FLOOR

BREAKFAST 11'-4" x 14'-8'

In an effort to constantly improve our plans, homes started in the future and some recently started homes under construction may have substantial differences from existing Trendmaker homes, including models, that may already be built in communities. Square footage is approximate and may vary per elevation.