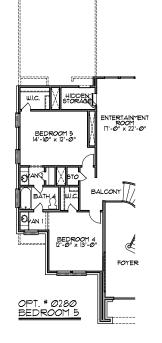

## TRENDMAKER HOMES

## Where the upgrades are Standard.

ELEVATIONS - F834 - 4,391 SQ. FT.



**ELEVATION - A** 





ELEVATION - T



## Trendmaker Homes

## Where the upgrades are Standard.





COVERED PATIO

FAMILY ROOM |TI'-0" x 21'-8"

PORCH

FIRST FLOOR

BREAKFAST 11'-4" x 14'-8'











In an effort to constantly improve our plans, homes started in the future and some recently started homes under construction may have substantial differences from existing Trendmaker homes, including models, that may already be built in communities. Square footage is approximate and may vary per elevation.

BEDROOM 2 13'-6" x 14'-0"

UTILIT

Ø1-22-15