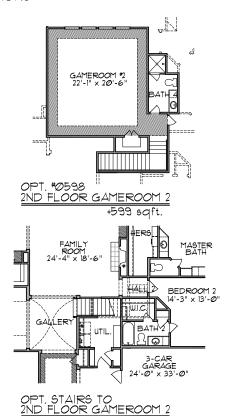

## Where the upgrades are Standard.

PLAN - F821 - 3,676 sq.ft.

FIRST FLOOR

OPT. #0605 GAMEROOM/CASUAL DINING

OPT. #0191 OUTDOOR KITCHEN

In an effort to constantly improve our plans, homes started in the future and some recently started homes under construction may have substantial differences from existing Trendmaker homes, including models, that may already be built in communities.

Square footage is approximate and may vary per elevation.

03-10-2014