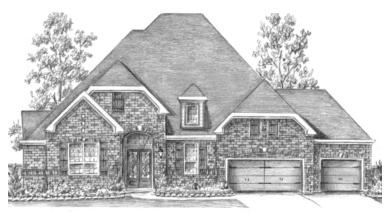

## Where the upgrades are Standard.

ELEVATIONS - F821 - 3,676 SQ. FT.

ELEVATION - A

ELEVATION - N

**ELEVATION - T** 