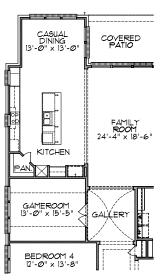

## Where the upgrades are Standard.

PLAN - F821 - 3,676 sq.ft.

FIRST FLOOR

OPT. #0605 GAMEROOM/CASUAL DINING

OPT. #0191 OUTDOOR KITCHEN

In an effort to constantly improve our plans, homes started in the future and some recently started homes under construction may have substantial differences from existing Trendmaker homes, including models, that may already be built in communities.

Square footage is approximate and may vary per elevation.

03-10-2014