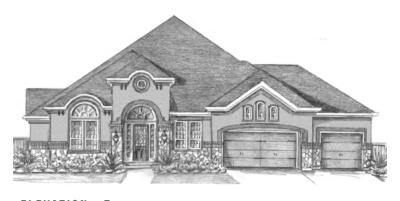

## Where the upgrades are Standard.

ELEVATIONS - F821 - 3,676 SQ. FT.

ELEVATION - A

ELEVATION - N

**ELEVATION - T** 