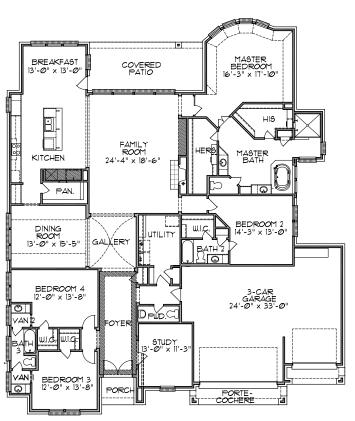

## Where the upgrades are Standard.

PLAN - F821 - 3,676 sq.ft.

FIRST FLOOR

OPT. #0605 GAMEROOM/CASUAL DINING

OPT. #0191 OUTDOOR KITCHEN

In an effort to constantly improve our plans, homes started in the future and some recently started homes under construction may have substantial differences from existing Trendmaker homes, including models, that may already be built in communities.

Square footage is approximate and may vary per elevation.

03-10-2014