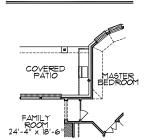

## Where the upgrades are Standard.

PLAN - F821 - 3,676 sq.ft.

FIRST FLOOR

OPT. #0605 GAMEROOM/CASUAL DINING

OPT. #0191 OUTDOOR KITCHEN

In an effort to constantly improve our plans, homes started in the future and some recently started homes under construction may have substantial differences from existing Trendmaker homes, including models, that may already be built in communities.