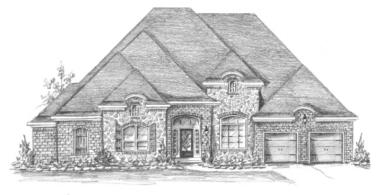

## TRENDMAKER HOMES

Where the upgrades are Standard.

ELEVATIONS - F805 - 4,058 SQ. FT.

**ELEVATION - A** 

**ELEVATION - S** 

ELEVATION - T

ELEVATION - U

**ELEVATION - V** 

Elevations are artist renderings and some minor changes may occur after the rendering has been produced. See sales counselor for current elevations.

03-03-2014

## Where the upgrades are Standard.

ELEVATIONS - F805 - 4,058 sq.ft.

In an effort to constantly improve our plans, homes started in the future and some recently started homes under construction may have substantial differences from existing Trendmaker homes, <u>including models</u>, that may already be built in communities.