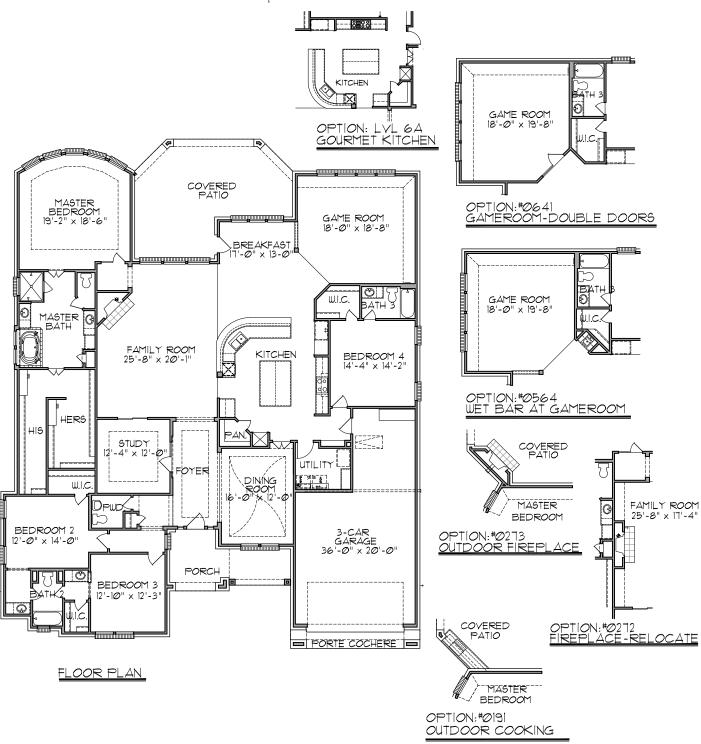

## TRENDMAKER HOMES

Where the upgrades are Standard.

ELEVATIONS - F805 - 4,058 SQ. FT.





**ELEVATION - A** 

**ELEVATION - S** 





ELEVATION - T

ELEVATION - U



**ELEVATION - V** 

Elevations are artist renderings and some minor changes may occur after the rendering has been produced. See sales counselor for current elevations.

03-03-2014



## Trendmaker Homes

## Where the upgrades are Standard.

ELEVATIONS - F805 - 4,058 sq.ft.



In an effort to constantly improve our plans, homes started in the future and some recently started homes under construction may have substantial differences from existing Trendmaker homes, <u>including models</u>, that may already be built in communities.

Square footage is approximate and may vary per elevation.