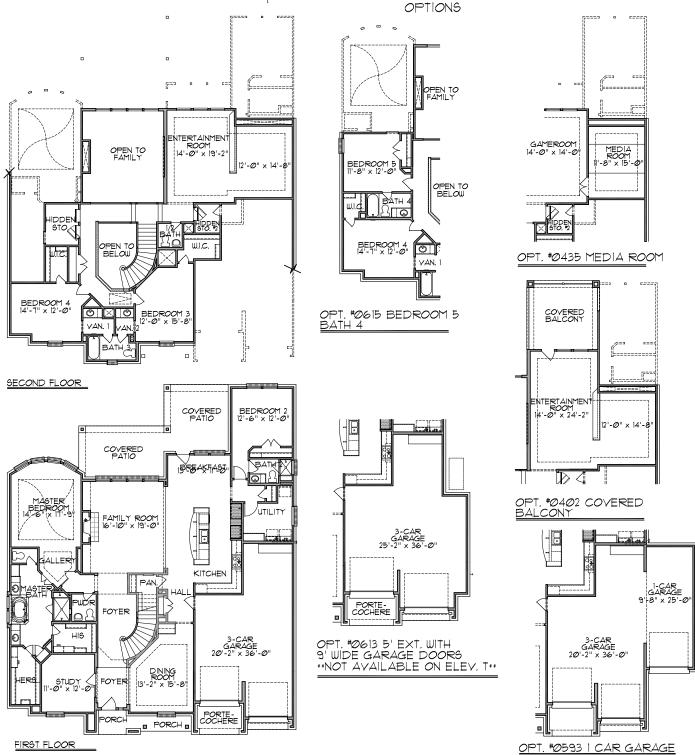

05-21-2014

PLAN - F762 - 4112 sq.ft.

In an effort to constantly improve our plans, homes started in the future and some recently started homes under construction may have substantial differences from existing Trendmaker homes, <u>including models</u>, that may already be built in communities.

Square footage is approximate and may vary per elevation.