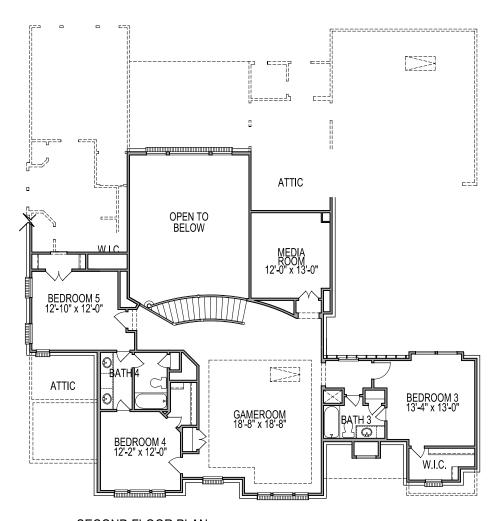

## Floorplan A877 4,455 Sq. Ft.

5 Bedrooms | 4.5 Baths | 3 Car Garage

FIRST FLOOR PLAN

SECOND FLOOR PLAN

Floorplans, square footage, specifications, prices, and available options may vary by elevation and/or community and are subject to change without prior notice. Images are an artist's conception and not a guarantee of final specifications. Please see your Trendmaker New Home Advisor for details and additional information.

## Floorplan A877 4,455 Sq. Ft.

5 Bedrooms | 4.5 Baths | 3 Car Garage