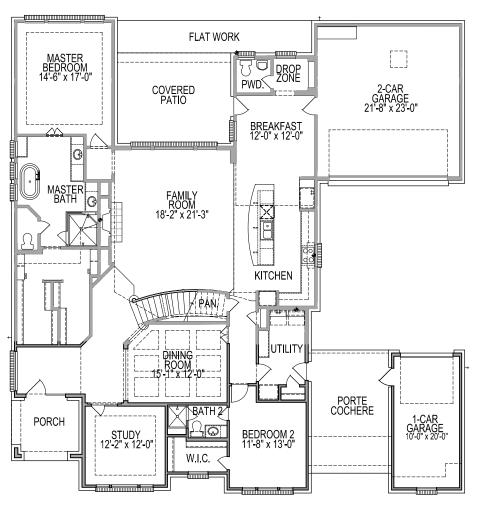

## Floorplan A877 4,455 Sq. Ft.

5 Bedrooms | 4.5 Baths | 3 Car Garage

FIRST FLOOR PLAN

SECOND FLOOR PLAN

Floorplans, square footage, specifications, prices, and available options may vary by elevation and/or community and are subject to change without prior notice. Images are an artist's conception and not a guarantee of final specifications. Please see your Trendmaker New Home Advisor for details and additional information.

## Floorplan A877 4,455 Sq. Ft.

5 Bedrooms | 4.5 Baths | 3 Car Garage