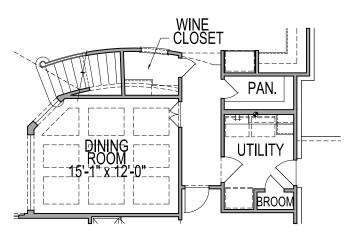

## Plan Options

FIRST FLOOR PLAN #0678 WINE CLOSET

FIRST FLOOR PLAN OPT. # 0191 OUTDOOR COOKING