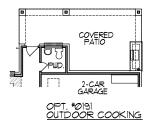

## Where the upgrades are Standard.

PLAN - A854 - 4343 sq.ft.

In an effort to constantly improve our plans, homes started in the future and some recently started homes under construction may have substantial differences from existing Trendmaker homes, including models, that may already be built in communities. Square footage is approximate and may vary per elevation.