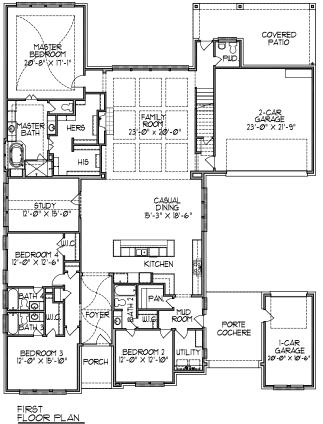

## Where the upgrades are Standard.

PLAN - A854 - 4343 sq.ft.

In an effort to constantly improve our plans, homes started in the future and some recently started homes under construction may have substantial differences from existing Trendmaker homes, including models, that may already be built in communities. Square footage is approximate and may vary per elevation.