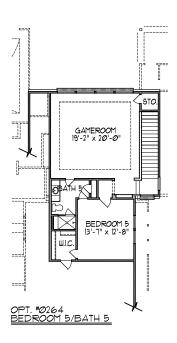

## Where the upgrades are Standard.

PLAN - A854 - 4343 sq.ft.

In an effort to constantly improve our plans, homes started in the future and some recently started homes under construction may have substantial differences from existing Trendmaker homes, including models, that may already be built in communities. Square footage is approximate and may vary per elevation.