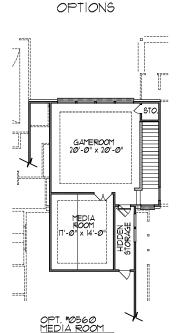

## Where the upgrades are Standard.

PLAN - A854 - 4343 sq.ft.

In an effort to constantly improve our plans, homes started in the future and some recently started homes under construction may have substantial differences from existing Trendmaker homes, including models, that may already be built in communities. Square footage is approximate and may vary per elevation.