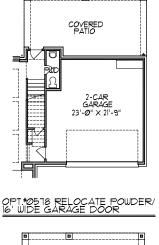

## Where the upgrades are Standard.

PLAN - A854 - 4343 sq.ft.

In an effort to constantly improve our plans, homes started in the future and some recently started homes under construction may have substantial differences from existing Trendmaker homes, including models, that may already be built in communities. Square footage is approximate and may vary per elevation.