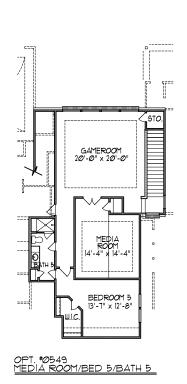

## Where the upgrades are Standard.

PLAN - A854 - 4343 sq.ft.

In an effort to constantly improve our plans, homes started in the future and some recently started homes under construction may have substantial differences from existing Trendmaker homes, including models, that may already be built in communities. Square footage is approximate and may vary per elevation.