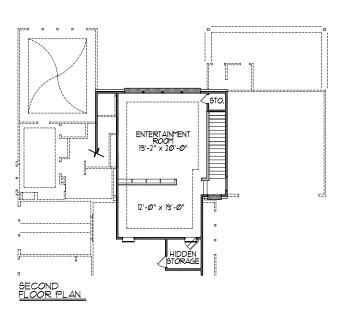

## Where the upgrades are Standard.

PLAN - A854 - 4343 sq.ft.

In an effort to constantly improve our plans, homes started in the future and some recently started homes under construction may have substantial differences from existing Trendmaker homes, including models, that may already be built in communities. Square footage is approximate and may vary per elevation.