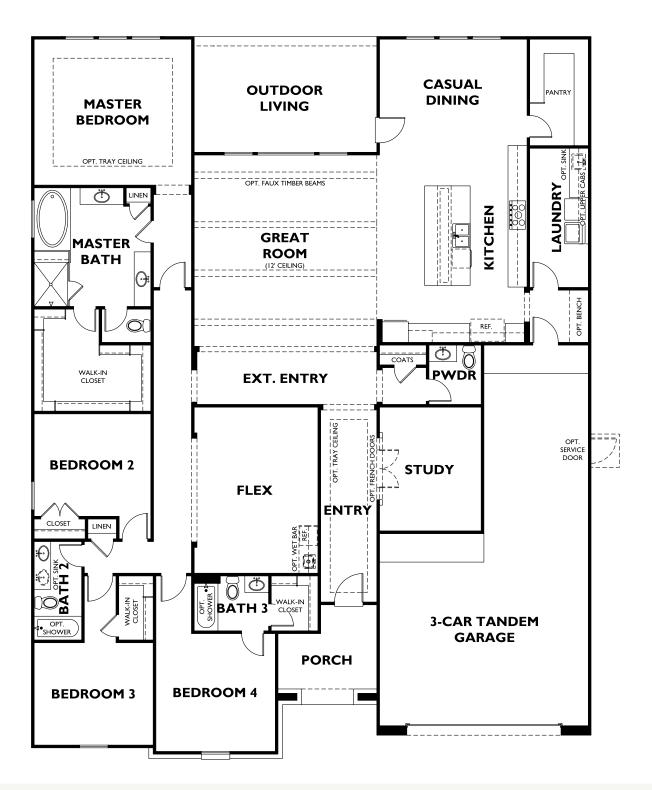

## Floor 1

The following options are available but not selected: Base & Upper Cabinets at Casual Dining, Media Room, 12' Stacking Slider at Great Room, 36" Gas Fireplace at Great Room, Catering Kitchen, Bay Window at Master Bedroom, Extended Outdoor Living, 42" Direct Vent Gas Fireplace at Outdoor Living, Outdoor Kitchen at Outdoor Living