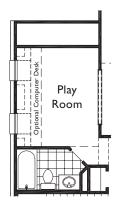

3 Car

in lieu of Bedroom #2 ~ Full Bath

**Upgraded Master Bath Option** 

PLAN 537
Upper Level Options

Unfinished Storage Option in lieu of Play Room

Powder Bath Option in lieu of Unfinished Storage 2500-55

Full Bath Option in lieu of Unfinished Storage 2500-10

Bedroom #5 ~ Full Bath Option in lieu of Play Room, Unfinished Storage 2000-34

**Bedroom #5 ~ Full Bath Option** 1250-56

1100-56 with Media Room Option