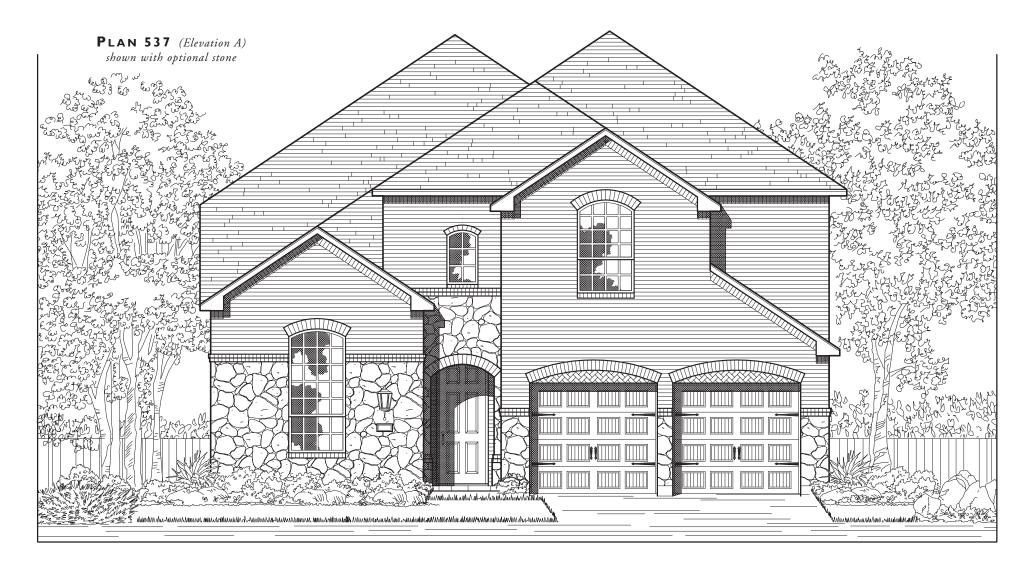

Lower Level

Upper Level

**PLAN 537** Lower Level Options

Outdoor Living

**Planning Room Option** 

**Extended Outdoor Living Option** 

**Bay Window in Master Suite Option** 1100-69 with Media Room, Bedroom #5, Full Bath Option