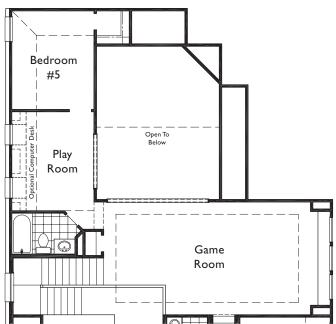

Full Bath Option in lieu of Unfinished Storage 2500-10

Bedroom #5 ~ Full Bath Option in lieu of Play Room, Unfinished Storage 2000-34

**Bedroom #5 ~ Full Bath Option** 1250-56

1100-56 with Media Room Option

## Media Room Option

1100-00

1100-56 with Bedroom #5, Full Bath Option

1100-69 with Bedroom #5, Full Bath, Bay Window in Master Suite Option