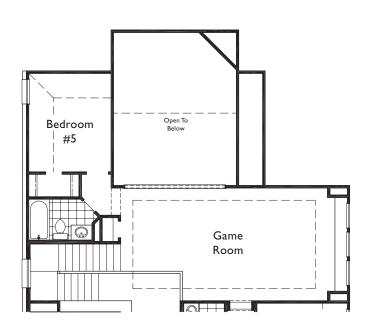

Full Bath Option in lieu of Unfinished Storage 2500-10

Bedroom #5 ~ Full Bath Option in lieu of Play Room, Unfinished Storage 2000-34

**Bedroom #5 ~ Full Bath Option** 1250-56

1100-56 with Media Room Option

## Media Room Option

1100-00

1100-56 with Bedroom #5, Full Bath Option

1100-69 with Bedroom #5, Full Bath, Bay Window in Master Suite Option