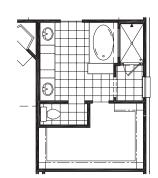

3 Car

in lieu of Bedroom #2 ~ Full Bath

**Upgraded Master Bath Option** 

PLAN 537
Upper Level Options

Unfinished Storage Option in lieu of Play Room

Powder Bath Option in lieu of Unfinished Storage 2500-55