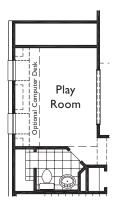

3 Car

in lieu of Bedroom #2 ~ Full Bath

**Upgraded Master Bath Option** 

PLAN 537
Upper Level Options

Unfinished Storage Option in lieu of Play Room

Powder Bath Option in lieu of Unfinished Storage 2500-55

Full Bath Option in lieu of Unfinished Storage 2500-10

Bedroom #5 ~ Full Bath Option in lieu of Play Room, Unfinished Storage 2000-34

**Bedroom #5 ~ Full Bath Option** 1250-56

1100-56 with Media Room Option