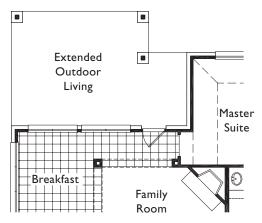

Lower Level

Upper Level

**PLAN 537** Lower Level Options

Outdoor Living

**Planning Room Option** 

**Extended Outdoor Living Option** 

**Bay Window in Master Suite Option** 1100-69 with Media Room, Bedroom #5, Full Bath Option