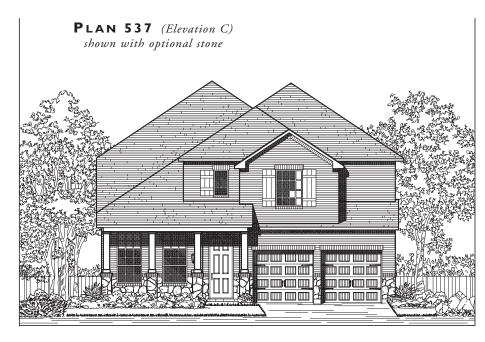

Lower Level

Upper Level

**PLAN 537** Lower Level Options

Outdoor Living

**Planning Room Option** 

**Extended Outdoor Living Option** 

**Bay Window in Master Suite Option** 1100-69 with Media Room, Bedroom #5, Full Bath Option