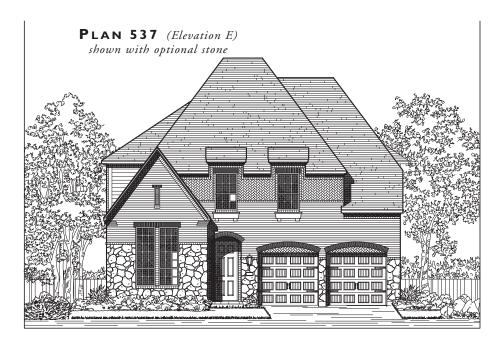

Lower Level

Upper Level

**PLAN 537** Lower Level Options

Outdoor Living

**Planning Room Option** 

**Extended Outdoor Living Option** 

**Bay Window in Master Suite Option** 1100-69 with Media Room, Bedroom #5, Full Bath Option