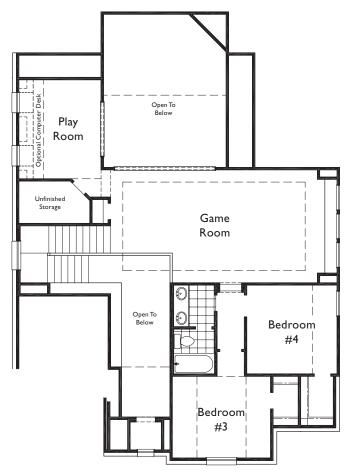

3 Car

in lieu of Bedroom #2 ~ Full Bath

**Upgraded Master Bath Option** 

PLAN 537
Upper Level Options

Unfinished Storage Option in lieu of Play Room

Powder Bath Option in lieu of Unfinished Storage 2500-55

Full Bath Option in lieu of Unfinished Storage 2500-10

Bedroom #5 ~ Full Bath Option in lieu of Play Room, Unfinished Storage 2000-34

**Bedroom #5 ~ Full Bath Option** 1250-56

1100-56 with Media Room Option