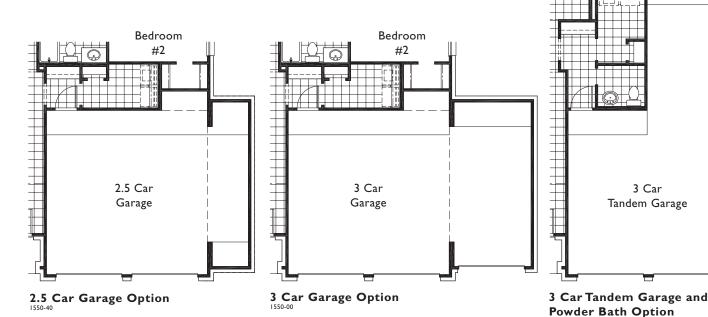

3 Car

in lieu of Bedroom #2 ~ Full Bath

**Upgraded Master Bath Option** 

PLAN 537
Upper Level Options

Unfinished Storage Option in lieu of Play Room

Powder Bath Option in lieu of Unfinished Storage 2500-55