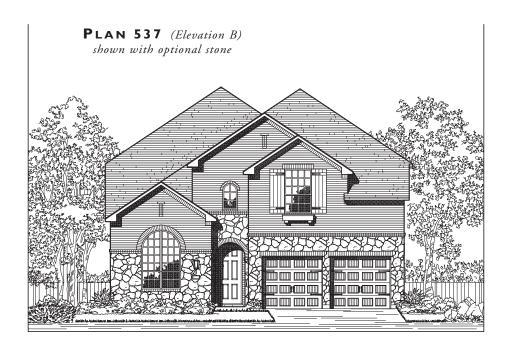

Lower Level

Upper Level

**PLAN 537** Lower Level Options

Outdoor Living

**Planning Room Option** 

**Extended Outdoor Living Option** 

**Bay Window in Master Suite Option** 1100-69 with Media Room, Bedroom #5, Full Bath Option