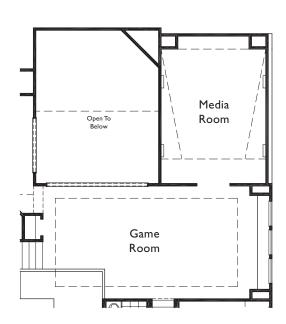

## Media Room Option

1100-00

1100-56 with Bedroom #5, Full Bath Option

1100-69 with Bedroom #5, Full Bath, Bay Window in Master Suite Option