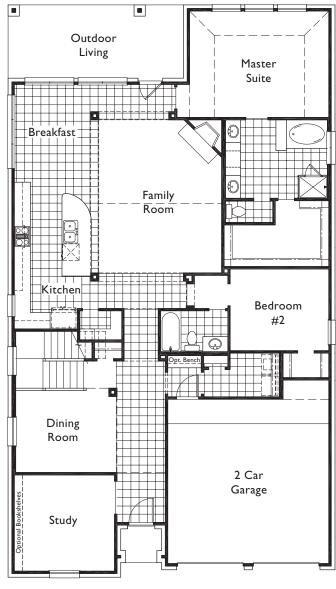

Lower Level

Upper Level

**PLAN 537** Lower Level Options

Outdoor Living

**Planning Room Option** 

**Extended Outdoor Living Option** 

**Bay Window in Master Suite Option** 1100-69 with Media Room, Bedroom #5, Full Bath Option