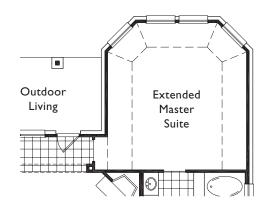

Lower Level

Upper Level

**PLAN 537** Lower Level Options

Outdoor Living

**Planning Room Option** 

**Extended Outdoor Living Option** 

**Bay Window in Master Suite Option** 1100-69 with Media Room, Bedroom #5, Full Bath Option