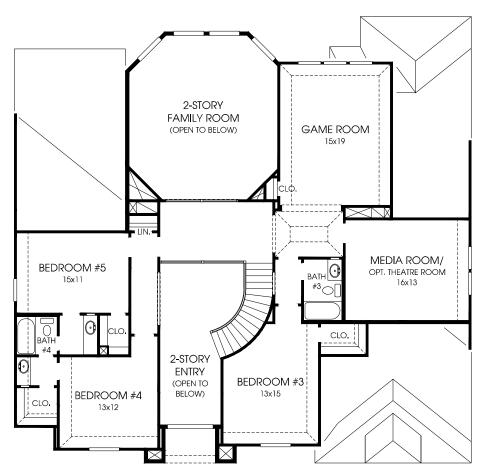

## Design 4199S

This home contains approximately 4,199 square feet.\*

\*See Page 2 for Details and Disclaimers. © Perry Homes, LLC 2016

11/03/2016 (70' CL)

**Design 4199S E-70** 

This design, as originally designed and prior to any changes you make, is estimated to yeld approximately the number of square feet shown on page 1. All dimensions are approximate. Square footage may vary based on as-built dimensions, configurations, plan options and/or the method of calculation. Designs are not-to-scale, and are conceptual illustrations that may differ from construction plans or completed improvements. A design may depict features not available on all homesites or in all communities. Perry Homes reserves the right to make changes in plans and specifications, and to substitute material of similar quality. Prices, terms, promotions, plans, dimensions, features, options, amenities, elevations, designs, square footages, specifications, materials, and availability of homes or communities are subject to change without notice or obligation. All obligations will be governed by a written contract, its design does not constitute a communent to build a particular floor plan or home in any given community. Some floor plans, options, and/or elevations may not be available on certain homesites or in a particular community and may require additional charges. Please check with Perry Homes to verify current offerings in the communities you are considering. This rendering is the property of Perry Homes, LLC. Any reproduction or exhibition is strictly prohibited.