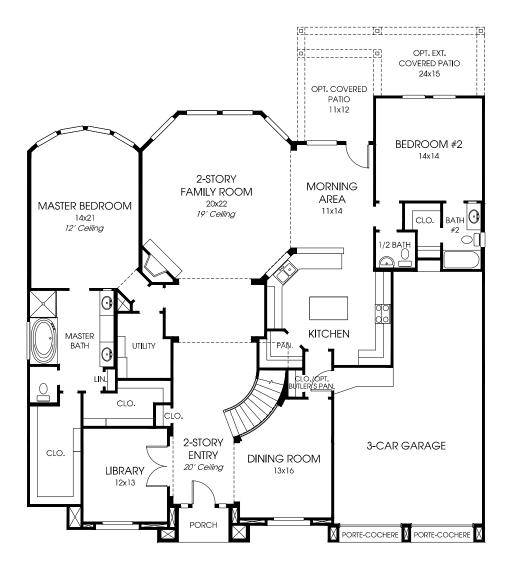

## Design 4199S

This home contains approximately 4,199 square feet.\*

\*See Page 2 for Details and Disclaimers. © Perry Homes, LLC 2016

11/03/2016 (70' CL)

**Design 4199S E-70** 

This design, as originally designed and prior to any changes you make, is estimated to yeld approximately the number of square feet shown on page 1. All dimensions are approximate. Square footage may vary based on as-built dimensions, configurations, plan options and/or the method of calculation. Designs are not-to-scale, and are conceptual illustrations that may differ from construction plans or completed improvements. A design may depict features not available on all homesites or in all communities. Perry Homes reserves the right to make changes in plans and specifications, and to substitute material of similar quality. Prices, terms, promotions, plans, dimensions, features, options, amenities, elevations, designs, square footages, specifications, materials, and availability of homes or communities are subject to change without notice or obligation. All obligations will be governed by a written contract, its design does not constitute a communent to build a particular floor plan or home in any given community. Some floor plans, options, and/or elevations may not be available on certain homesites or in a particular community and may require additional charges. Please check with Perry Homes to verify current offerings in the communities you are considering. This rendering is the property of Perry Homes, LLC. Any reproduction or exhibition is strictly prohibited.