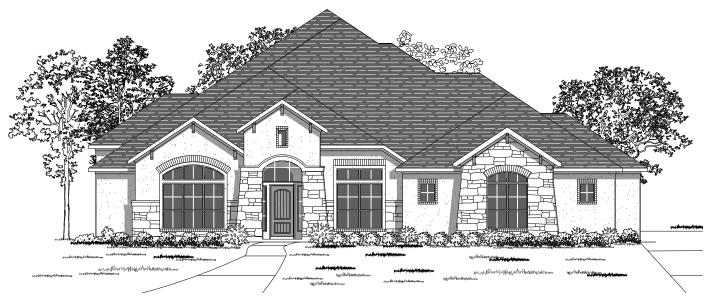

## Design 3714S

This home contains approximately 3,714 square feet.\*

\*See Page 3 for Details and Disclaimers. © Perry Homes, LLC 2018

09/24/2018 (70' CL)

**Design 3714S E-1** 

**Design 3714S E-2** 

**Design 3714S E-50** 