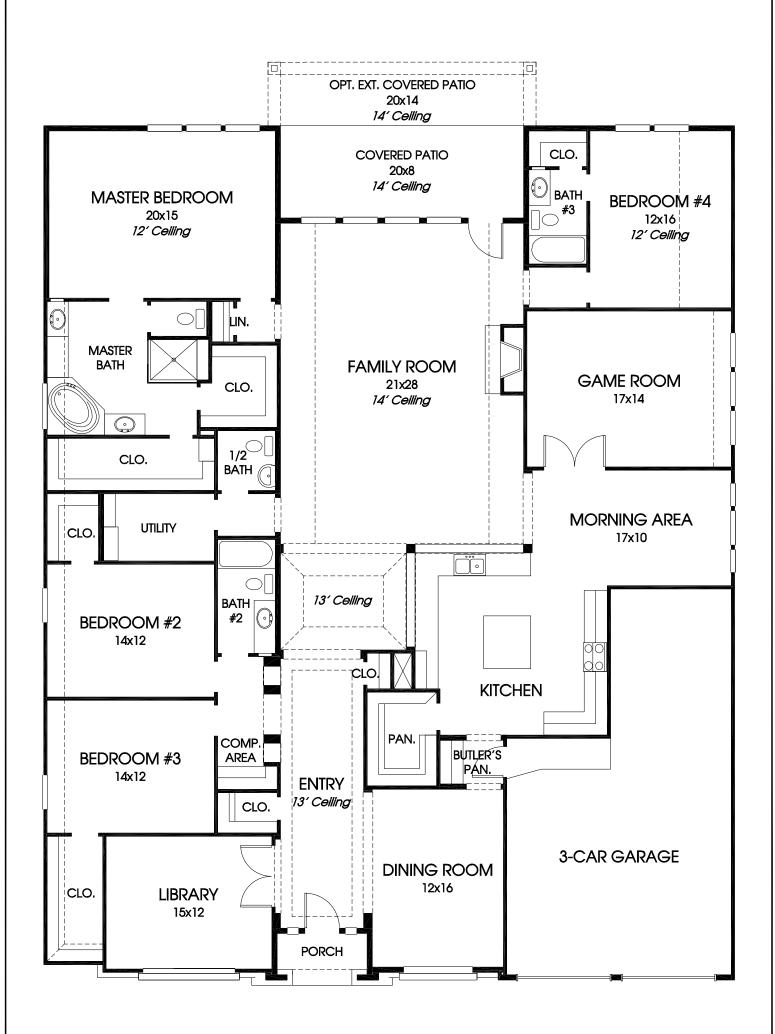

## Design 3714S

This home contains approximately 3,714 square feet.\*

\*See Page 3 for Details and Disclaimers. © Perry Homes, LLC 2018

09/24/2018 (70' CL)

**Design 3714S E-1** 

**Design 3714S E-2** 

**Design 3714S E-50** 