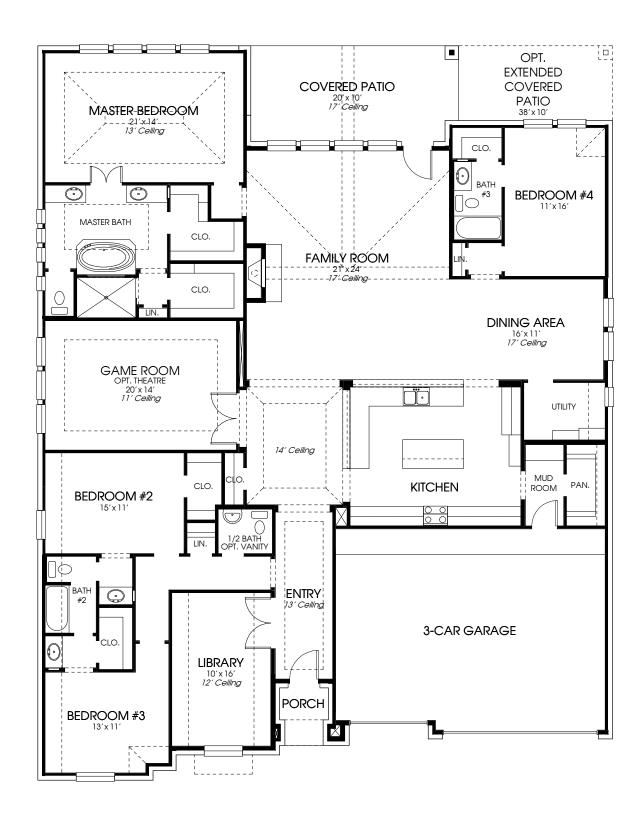

## **Design 3410W**

This home contains approximately 3,410 square feet.\*

\*See Page 3 for Details and Disclaimers. © Perry Homes, LLC 2019

5/21/2020 9:23:07 AM (70' CL)

**Design 3410W E-1** 

**Design 3410W E-30** 