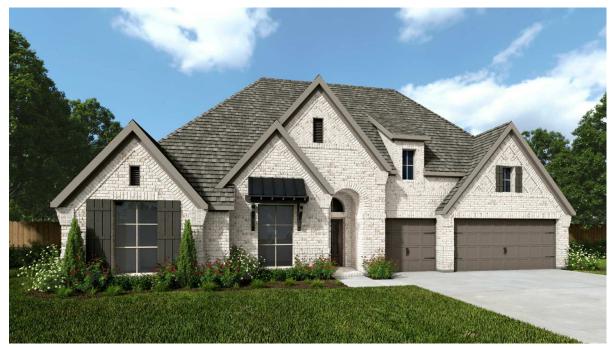

## **Design 3410W**

This home contains approximately 3,410 square feet.\*

\*See Page 3 for Details and Disclaimers. © Perry Homes, LLC 2019

5/21/2020 9:23:07 AM (70' CL)

**Design 3410W E-1** 

**Design 3410W E-30** 