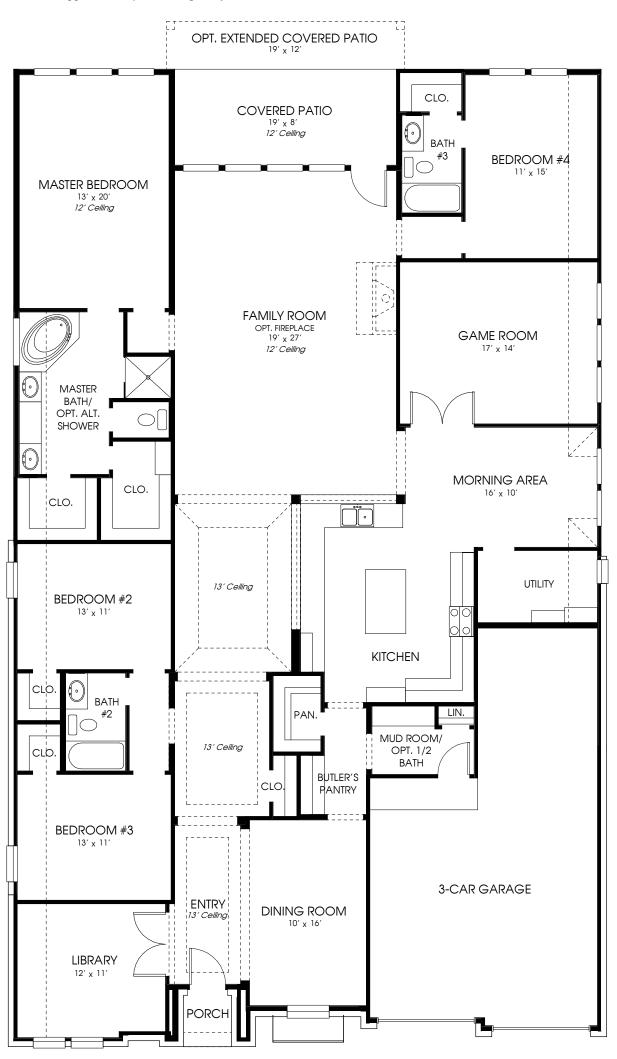

## **Design 3263W**

This home contains approximately 3,263 square feet.\*

\*See Page 3 for Details and Disclaimers. © Perry Homes, LLC 2019

10/17/2019 1:40:26 PM (60' CL) Perry Homes

**Design 3263W E-1** 