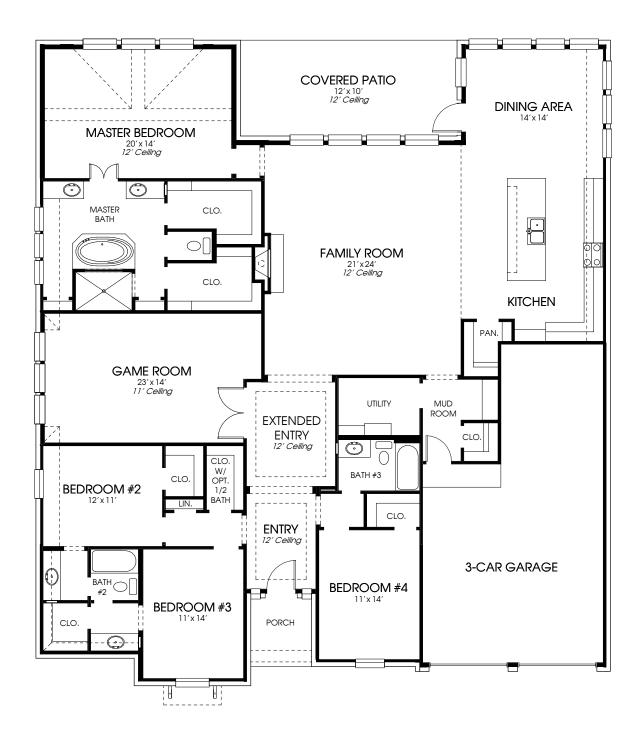

## Design 3063W

This home contains approximately 3,063 square feet.\*

**Design 3063W E-1** 

**Design 3063W E-51** 

**Design 3063W E-71** 

This design, as originally designed and prior to any changes you make, is estimated to yield approximately the number of square feet shown on page 1. All dimensions are approximate. Square footage may vary based on as-built dimensions, configurations, plan options and/or the method of calculation. Designs are not-to-scale, and are conceptual illustrations that may differ from construction plans or completed improvements. A design may depict features not available on all homesites or in all communities. Perry Homes reserves the right to make changes in plans and specifications, and to substitute material of similar quality. Prices, terms, promotions, plans, dimensions, features, options, amenities, elevations, designs, square footages, specifications, materials, and availability of homes or communities are subject to change without notice or obligation. All obligations will be governed by a written contract. This design does not constitute a communitment to build a particular floor plan or home in any given community. Some floor plans, options, and/or elevations may not be available on certain homesites or in a particular community and may require additional charges. Please check with Perry Homes to verify current offerings in the communities you are considering. This rendering is the property of Perry Homes, LLC. Any reproduction or exhibition is strictly prohibited.