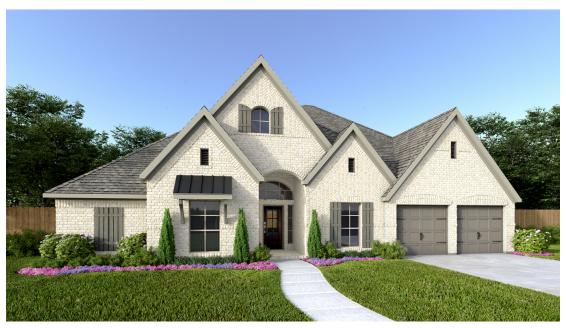

## Design 3063W

This home contains approximately 3,063 square feet.\*

**Design 3063W E-1** 

**Design 3063W E-51** 

**Design 3063W E-71** 

This design, as originally designed and prior to any changes you make, is estimated to yield approximately the number of square feet shown on page 1. All dimensions are approximate. Square footage may vary based on as-built dimensions, configurations, plan options and/or the method of calculation. Designs are not-to-scale, and are conceptual illustrations that may differ from construction plans or completed improvements. A design may depict features not available on all homesites or in all communities. Perry Homes reserves the right to make changes in plans and specifications, and to substitute material of similar quality. Prices, terms, promotions, plans, dimensions, features, options, amenities, elevations, designs, square footages, specifications, materials, and availability of homes or communities are subject to change without notice or obligation. All obligations will be governed by a written contract. This design does not constitute a communitment to build a particular floor plan or home in any given community. Some floor plans, options, and/or elevations may not be available on certain homesites or in a particular community and may require additional charges. Please check with Perry Homes to verify current offerings in the communities you are considering. This rendering is the property of Perry Homes, LLC. Any reproduction or exhibition is strictly prohibited.