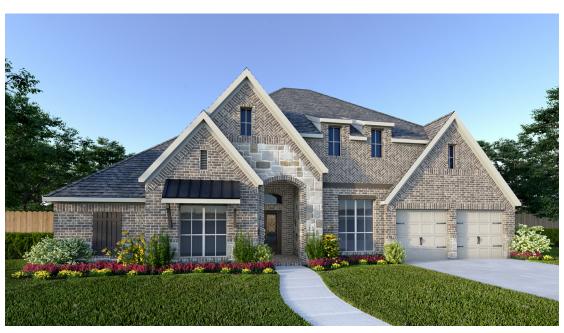

## Design 3063W

This home contains approximately 3,063 square feet.\*

**Design 3063W E-1** 

**Design 3063W E-51** 

**Design 3063W E-71** 

This design, as originally designed and prior to any changes you make, is estimated to yield approximately the number of square feet shown on page 1. All dimensions are approximate. Square footage may vary based on as-built dimensions, configurations, plan options and/or the method of calculation. Designs are not-to-scale, and are conceptual illustrations that may differ from construction plans or completed improvements. A design may depict features not available on all homesites or in all communities. Perry Homes reserves the right to make changes in plans and specifications, and to substitute material of similar quality. Prices, terms, promotions, plans, dimensions, features, options, amenities, elevations, designs, square footages, specifications, materials, and availability of homes or communities are subject to change without notice or obligation. All obligations will be governed by a written contract. This design does not constitute a communitment to build a particular floor plan or home in any given community. Some floor plans, options, and/or elevations may not be available on certain homesites or in a particular community and may require additional charges. Please check with Perry Homes to verify current offerings in the communities you are considering. This rendering is the property of Perry Homes, LLC. Any reproduction or exhibition is strictly prohibited.