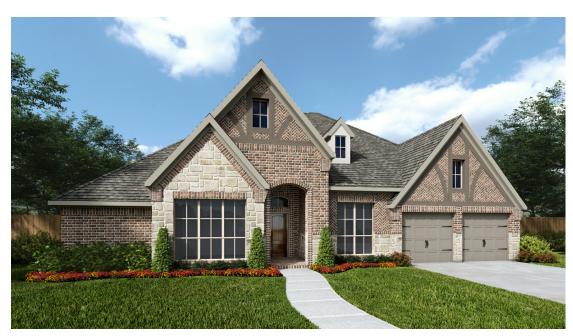

## Design 3063W

This home contains approximately 3,063 square feet.\*

**Design 3063W E-1** 

**Design 3063W E-51** 

**Design 3063W E-71** 

This design, as originally designed and prior to any changes you make, is estimated to yield approximately the number of square feet shown on page 1. All dimensions are approximate. Square footage may vary based on as-built dimensions, configurations, plan options and/or the method of calculation. Designs are not-to-scale, and are conceptual illustrations that may differ from construction plans or completed improvements. A design may depict features not available on all homesites or in all communities. Perry Homes reserves the right to make changes in plans and specifications, and to substitute material of similar quality. Prices, terms, promotions, plans, dimensions, features, options, amenities, elevations, designs, square footages, specifications, materials, and availability of homes or communities are subject to change without notice or obligation. All obligations will be governed by a written contract. This design does not constitute a communitment to build a particular floor plan or home in any given community. Some floor plans, options, and/or elevations may not be available on certain homesites or in a particular community and may require additional charges. Please check with Perry Homes to verify current offerings in the communities you are considering. This rendering is the property of Perry Homes, LLC. Any reproduction or exhibition is strictly prohibited.