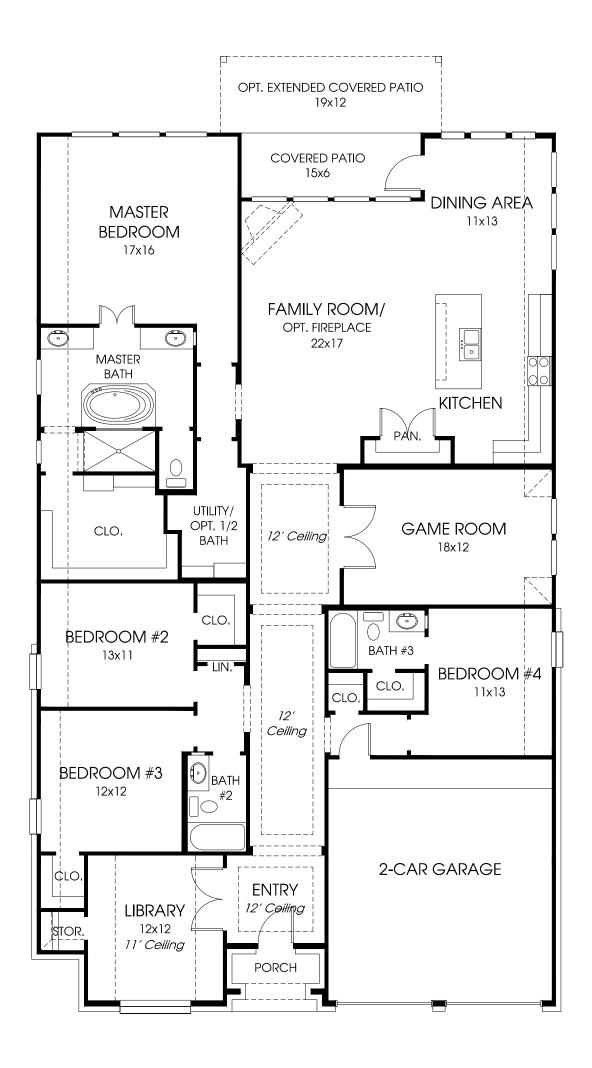

## Design 2737W

This home contains approximately 2,737 square feet.\*

\*See Page 3 for Details and Disclaimers. © Perry Homes, LLC 2019

04/22/2019 (55' CL)