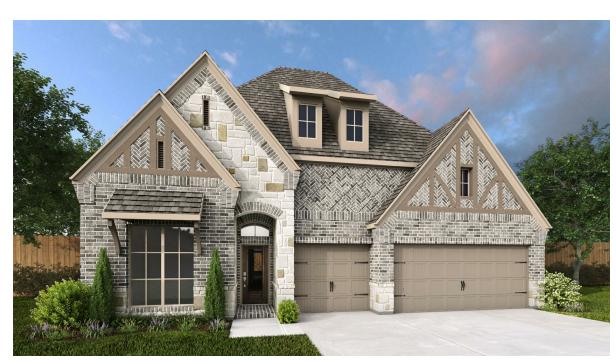

## **Design 2695W**

This home contains approximately 2,695 square feet.\*

6/26/2020 11:30:03 AM (55' CL)

**Design 2695W E-1** 

**Design 2695W E-50** 

**Design 2695W E-51** 

\*See Page 3 for Details and Disclaimers. © Perry Homes, LLC 2019