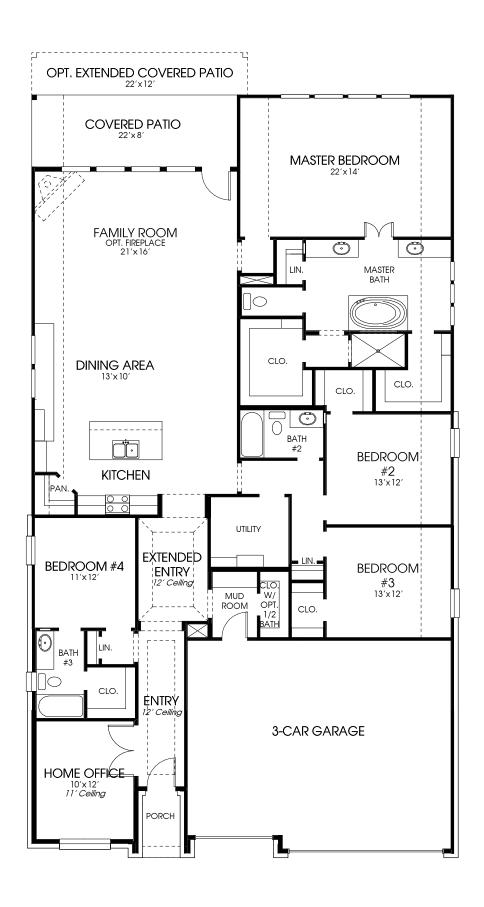

## **Design 2695W**

This home contains approximately 2,695 square feet.\*

6/26/2020 11:30:03 AM (55' CL)

**Design 2695W E-1** 

**Design 2695W E-50** 

**Design 2695W E-51** 

\*See Page 3 for Details and Disclaimers. © Perry Homes, LLC 2019