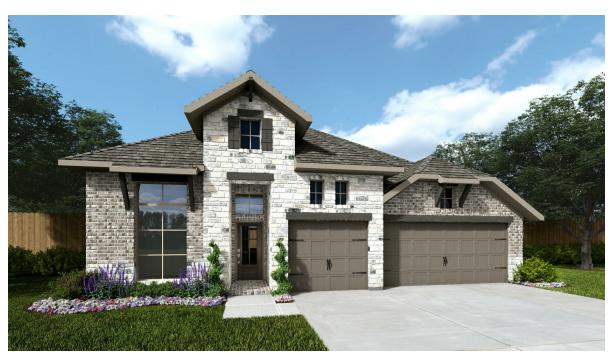

## **Design 2695W**

This home contains approximately 2,695 square feet.\*

6/26/2020 11:30:03 AM (55' CL)

**Design 2695W E-1** 

**Design 2695W E-50** 

**Design 2695W E-51** 

\*See Page 3 for Details and Disclaimers. © Perry Homes, LLC 2019