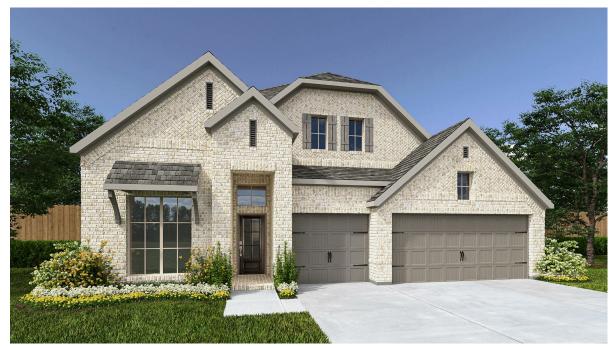

## **Design 2695W**

This home contains approximately 2,695 square feet.\*

6/26/2020 11:30:03 AM (55' CL)

**Design 2695W E-1** 

**Design 2695W E-50** 

**Design 2695W E-51** 

\*See Page 3 for Details and Disclaimers. © Perry Homes, LLC 2019