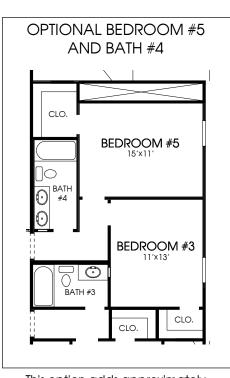

## Design 2694W

This home contains approximately 2,694 square feet.\*

This option adds approximately 279 square feet.

\*See Page 3 for Details and Disclaimers. © Perry Homes, LLC 2020

6/22/2020 9:32:26 AM (50' CL)