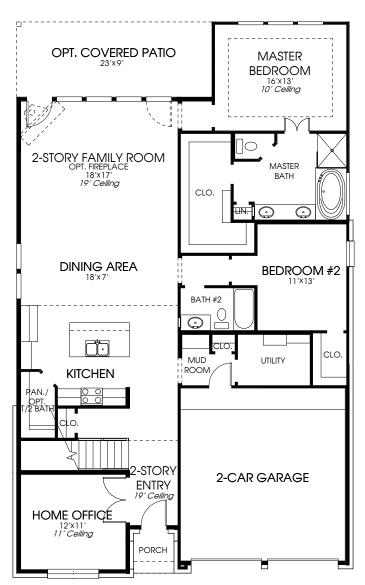

## Design 2694W

This home contains approximately 2,694 square feet.\*

This option adds approximately 279 square feet.

\*See Page 3 for Details and Disclaimers. © Perry Homes, LLC 2020

6/22/2020 9:32:26 AM (50' CL)