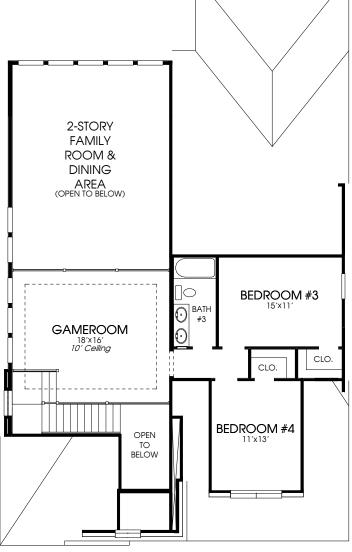

## Design 2694W

This home contains approximately 2,694 square feet.\*

This option adds approximately 279 square feet.

\*See Page 3 for Details and Disclaimers. © Perry Homes, LLC 2020

6/22/2020 9:32:26 AM (50' CL)