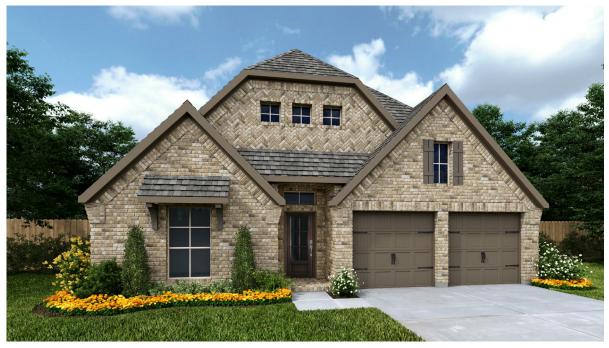

## Design 2574W

This home contains approximately 2,574 square feet.\*

**Design 2574W E-1** 

**Design 2574W E-30** 

**Design 2574W** E-50

This design, as originally designed and prior to any changes you make, is estimated to yield approximately the number of square feet shown on page 1. All dimensions are approximate. Square footage may vary based on as-built dimensions, configurations, plan options and/or the method of calculation. Designs are not-to-scale, and are conceptual illustrations that may differ from construction plans or completed improvements. A design may depict features not available on all homesites or in all communities. Perry Homes reserves the right to make changes in plans and specifications, and to substitute material of similar quality. Prices, terms, promotions, plans, dimensions, features, options, amenities, elevations, designs, square footages, specifications, materials, and availability of homes or communities are subject to change without notice or obligation. All obligations will be governed by a written contract. This design does not constitute a commitment to build a particular floor plan or home in any given community. Some floor plans, options, and/or elevations may not be available on certain homesites or in a particular community and may require additional charges. Please check with Perry Homes to verify current offerings in the communities you are considering. This rendering is the property of Perry Homes, LLC. Any reproduction or exhibition is strictly prohibited.