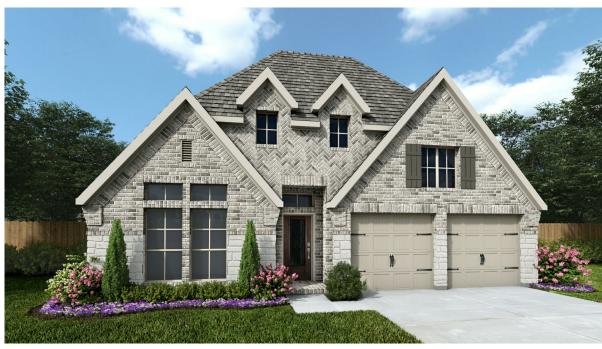

## Design 2574W

This home contains approximately 2,574 square feet.\*

**Design 2574W E-1** 

**Design 2574W E-30** 

**Design 2574W** E-50

This design, as originally designed and prior to any changes you make, is estimated to yield approximately the number of square feet shown on page 1. All dimensions are approximate. Square footage may vary based on as-built dimensions, configurations, plan options and/or the method of calculation. Designs are not-to-scale, and are conceptual illustrations that may differ from construction plans or completed improvements. A design may depict features not available on all homesites or in all communities. Perry Homes reserves the right to make changes in plans and specifications, and to substitute material of similar quality. Prices, terms, promotions, plans, dimensions, features, options, amenities, elevations, designs, square footages, specifications, materials, and availability of homes or communities are subject to change without notice or obligation. All obligations will be governed by a written contract. This design does not constitute a commitment to build a particular floor plan or home in any given community. Some floor plans, options, and/or elevations may not be available on certain homesites or in a particular community and may require additional charges. Please check with Perry Homes to verify current offerings in the communities you are considering. This rendering is the property of Perry Homes, LLC. Any reproduction or exhibition is strictly prohibited.