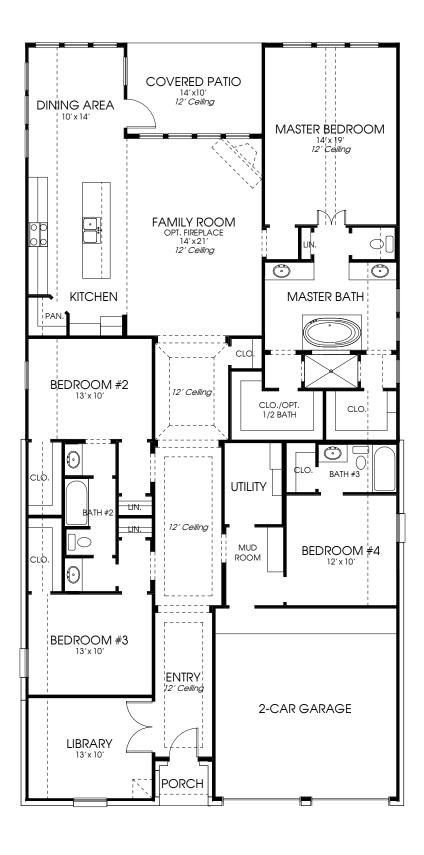

## Design 2574W

This home contains approximately 2,574 square feet.\*

**Design 2574W E-1** 

**Design 2574W E-30** 

**Design 2574W** E-50

This design, as originally designed and prior to any changes you make, is estimated to yield approximately the number of square feet shown on page 1. All dimensions are approximate. Square footage may vary based on as-built dimensions, configurations, plan options and/or the method of calculation. Designs are not-to-scale, and are conceptual illustrations that may differ from construction plans or completed improvements. A design may depict features not available on all homesites or in all communities. Perry Homes reserves the right to make changes in plans and specifications, and to substitute material of similar quality. Prices, terms, promotions, plans, dimensions, features, options, amenities, elevations, designs, square footages, specifications, materials, and availability of homes or communities are subject to change without notice or obligation. All obligations will be governed by a written contract. This design does not constitute a commitment to build a particular floor plan or home in any given community. Some floor plans, options, and/or elevations may not be available on certain homesites or in a particular community and may require additional charges. Please check with Perry Homes to verify current offerings in the communities you are considering. This rendering is the property of Perry Homes, LLC. Any reproduction or exhibition is strictly prohibited.