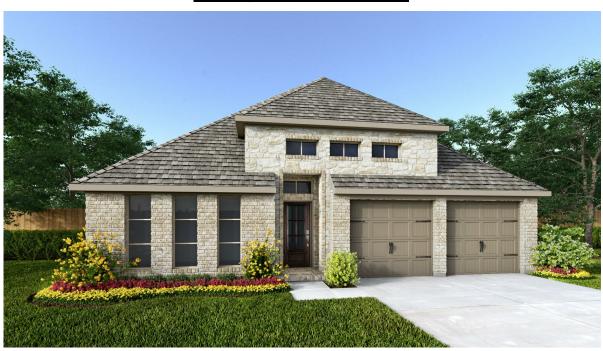

## Design 2574W

This home contains approximately 2,574 square feet.\*

**Design 2574W E-1** 

**Design 2574W E-30** 

**Design 2574W** E-50

This design, as originally designed and prior to any changes you make, is estimated to yield approximately the number of square feet shown on page 1. All dimensions are approximate. Square footage may vary based on as-built dimensions, configurations, plan options and/or the method of calculation. Designs are not-to-scale, and are conceptual illustrations that may differ from construction plans or completed improvements. A design may depict features not available on all homesites or in all communities. Perry Homes reserves the right to make changes in plans and specifications, and to substitute material of similar quality. Prices, terms, promotions, plans, dimensions, features, options, amenities, elevations, designs, square footages, specifications, materials, and availability of homes or communities are subject to change without notice or obligation. All obligations will be governed by a written contract. This design does not constitute a commitment to build a particular floor plan or home in any given community. Some floor plans, options, and/or elevations may not be available on certain homesites or in a particular community and may require additional charges. Please check with Perry Homes to verify current offerings in the communities you are considering. This rendering is the property of Perry Homes, LLC. Any reproduction or exhibition is strictly prohibited.