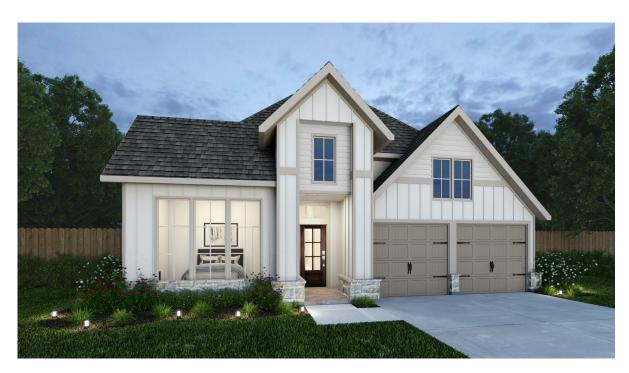

## Design 2545W

This home contains approximately 2,545 square feet.\*

**Design 2545W E-1** 

**Design 2545W E-30** 

**Design 2545W E-50** 

**Design 2545W E-71** 

**Design 2545W E-31** 

This design, as originally designed and prior to any changes you make, is estimated to yield approximately the number of square feet shown on page 1. All dimensions are approximate. Square footage may vary based on as-built dimensions, configurations, plan options and/or the method of calculation. Designs are not-to-scale, and are conceptual illustrations that may differ from construction plans or completed improvements. A design may depict features not available on all homesites or in all communities. Perry Homes reserves the right to make changes in plans and specifications, and to substitute material of similar quality. Prices, terms, promotions, plans, dimensions, features, options, amenities, elevations, designs, square footages, specifications, materials, and availability of homes or communities are subject to change without notice or obligation. All obligations will be governed by a written contract. This design does not constitute a commitment to build a particular floor plan or home in any given community. Some floor plans, options, and/or elevations may not be available on certain homesites or in a particular community and may require additional charges. Please check with Perry Homes to verify current offerings in the communities you are considering. This rendering is the property of Perry Homes, LLC. Any reproduction or exhibition is strictly prohibited.