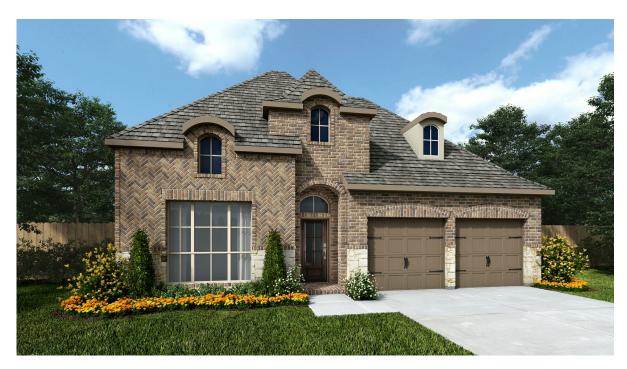

## Design 2545W

This home contains approximately 2,545 square feet.\*

**Design 2545W E-1** 

**Design 2545W E-30** 

**Design 2545W E-50** 

**Design 2545W E-71** 

**Design 2545W E-31** 

This design, as originally designed and prior to any changes you make, is estimated to yield approximately the number of square feet shown on page 1. All dimensions are approximate. Square footage may vary based on as-built dimensions, configurations, plan options and/or the method of calculation. Designs are not-to-scale, and are conceptual illustrations that may differ from construction plans or completed improvements. A design may depict features not available on all homesites or in all communities. Perry Homes reserves the right to make changes in plans and specifications, and to substitute material of similar quality. Prices, terms, promotions, plans, dimensions, features, options, amenities, elevations, designs, square footages, specifications, materials, and availability of homes or communities are subject to change without notice or obligation. All obligations will be governed by a written contract. This design does not constitute a commitment to build a particular floor plan or home in any given community. Some floor plans, options, and/or elevations may not be available on certain homesites or in a particular community and may require additional charges. Please check with Perry Homes to verify current offerings in the communities you are considering. This rendering is the property of Perry Homes, LLC. Any reproduction or exhibition is strictly prohibited.