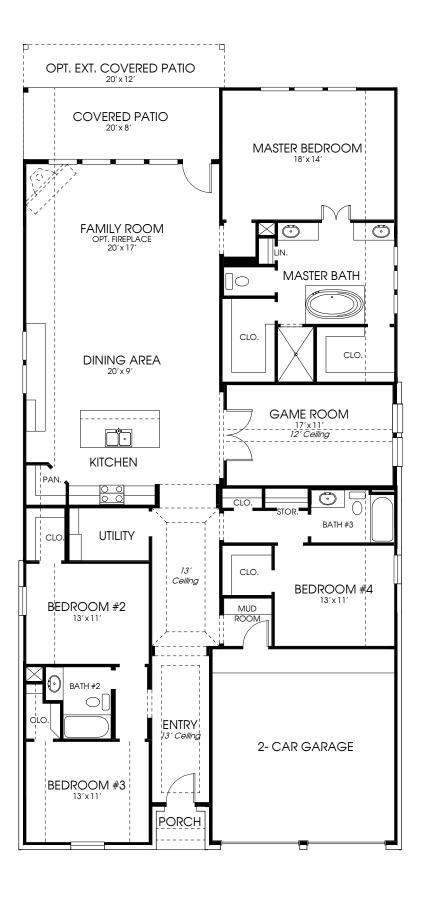

## Design 2545W

This home contains approximately 2,545 square feet.\*

**Design 2545W E-1** 

**Design 2545W E-30** 

**Design 2545W E-50** 

**Design 2545W E-71** 

**Design 2545W E-31** 

This design, as originally designed and prior to any changes you make, is estimated to yield approximately the number of square feet shown on page 1. All dimensions are approximate. Square footage may vary based on as-built dimensions, configurations, plan options and/or the method of calculation. Designs are not-to-scale, and are conceptual illustrations that may differ from construction plans or completed improvements. A design may depict features not available on all homesites or in all communities. Perry Homes reserves the right to make changes in plans and specifications, and to substitute material of similar quality. Prices, terms, promotions, plans, dimensions, features, options, amenities, elevations, designs, square footages, specifications, materials, and availability of homes or communities are subject to change without notice or obligation. All obligations will be governed by a written contract. This design does not constitute a commitment to build a particular floor plan or home in any given community. Some floor plans, options, and/or elevations may not be available on certain homesites or in a particular community and may require additional charges. Please check with Perry Homes to verify current offerings in the communities you are considering. This rendering is the property of Perry Homes, LLC. Any reproduction or exhibition is strictly prohibited.