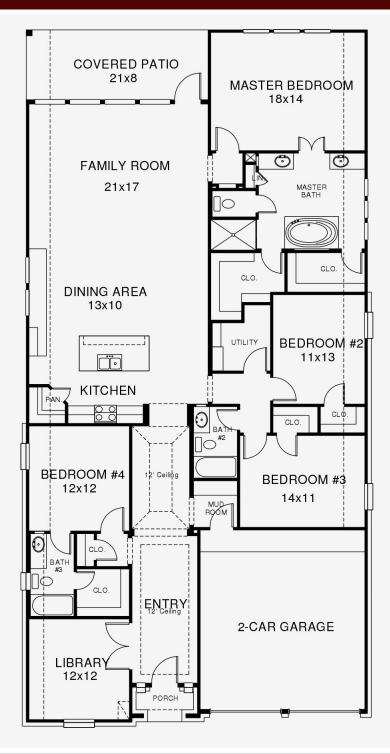

## Perry Homes

2504W

2,504 SQ. FT. :: 1 FLOOR :: 4 BED :: 3 BATH :: 2-3 GARAGE

**FIRST FLOOR** 

Please call 1-800-247-3779 or contact a Sales Professional in a Perry Homes Sales Center with any questions.

This design, as originally designed and prior to any personalization you make, is estimated to yield approximately the number of square feet shown above. All dimensions are approximate. Square footage may vary based on as-built dimension, configurations, plan options and/or the method of calculation.

Designs are not-to-scale, and are conceptual illustrations that may differ from constructions plans or completed improvements. A design may depict features not available on all homesites or in all communities. This rendering if the property of Perry Homes, LLC. Any reproduction or exhibition is strictly prohibited.

© Perry Homes, LLC 2010