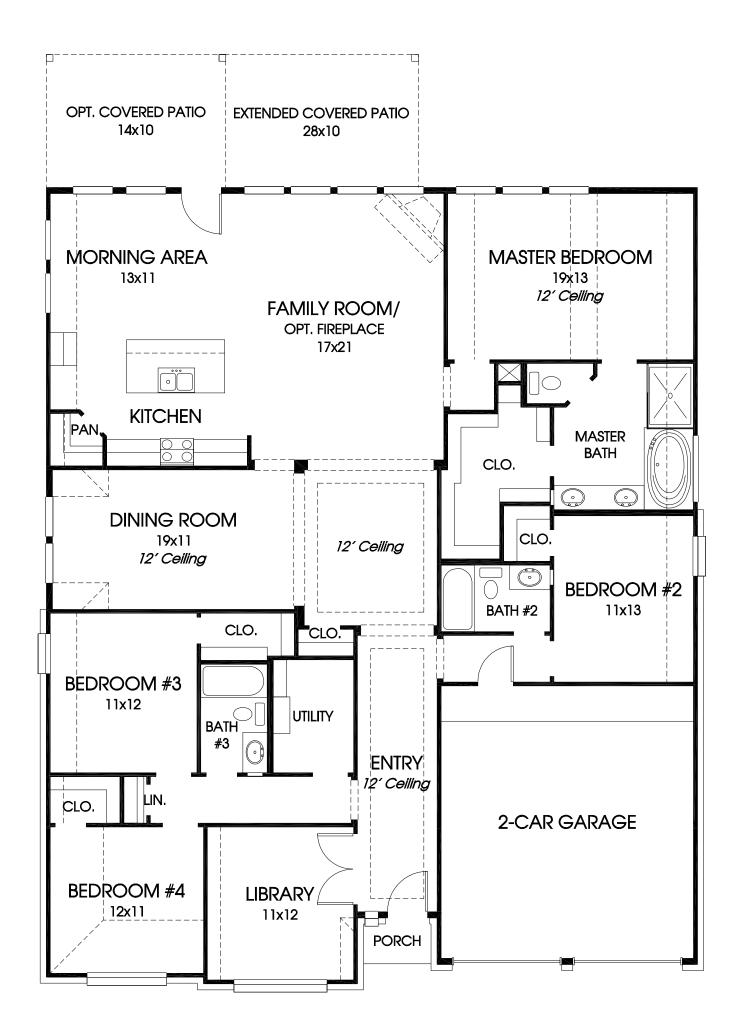

# Design 2501W

This home contains approximately 2,501 square feet.\*

\*See Page 2 for Details and Disclaimers. © Perry Homes, LLC 2018

08/21/2018 (60' CL)