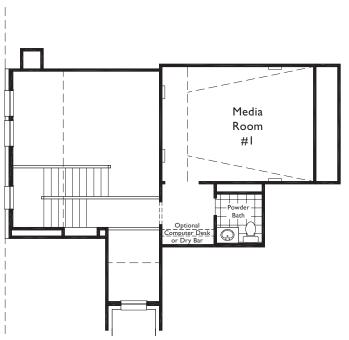

## 3.5 Car Tandem Garage Option

4 Car Tandem Garage Option 8:12/16:12 Pitch

10/25/16

Media Room #I ~ Bedroom #5 ~ Full Bath Option Upper Level

Media Room #I ~ Powder Bath Option **Upper Level** 1100-20

**PLAN 243** Lower Level Options