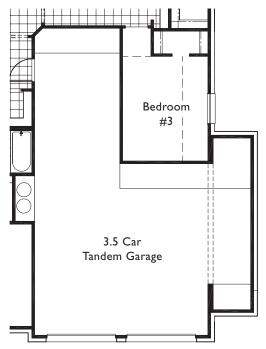

## 3.5 Car Tandem Garage Option

4 Car Tandem Garage Option 8:12/16:12 Pitch

10/25/16

Media Room #I ~ Bedroom #5 ~ Full Bath Option Upper Level

Media Room #I ~ Powder Bath Option **Upper Level** 1100-20

**PLAN 243** Lower Level Options