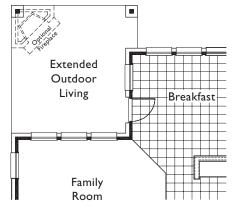

## PLAN 243 with Options

**Extended Outdoor Living Option** 1500-25

Lower Level with Staircase for Upper Level Options

Note: Outdoor Fireplace is not available with this option

Play Room Extended Outdoor

Living

Master

Suite

**Extended Master Suite Option** 

Media Room #2 Option

1100-02 Note: Outdoor Fireplace is not available with this option