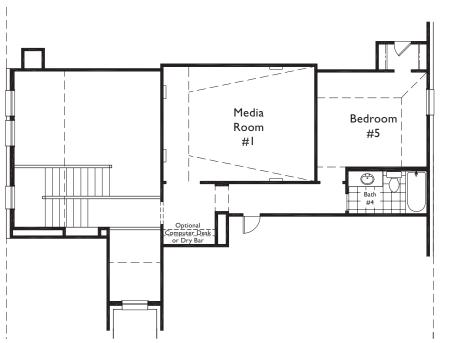

## 3.5 Car Tandem Garage Option

4 Car Tandem Garage Option 8:12/16:12 Pitch

10/25/16

Media Room #I ~ Bedroom #5 ~ Full Bath Option Upper Level

Media Room #I ~ Powder Bath Option **Upper Level** 1100-20

**PLAN 243** Lower Level Options