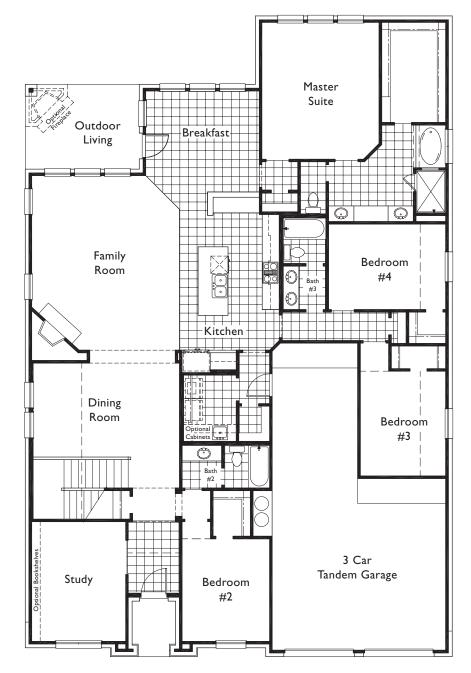

## PLAN 243 with Options (Elevation A)

shown with optional stone











## PLAN 243 with Options



**Extended Outdoor Living Option** 1500-25



Lower Level with Staircase for Upper Level Options



## 3.5 Car Tandem Garage Option



4 Car Tandem Garage Option 8:12/16:12 Pitch

10/25/16



Media Room #I ~ Bedroom #5 ~ Full Bath Option Upper Level



Media Room #I ~ Powder Bath Option **Upper Level** 1100-20

**PLAN 243** Lower Level Options



Note: Outdoor Fireplace is not available with this option



Play Room Extended Outdoor

Living

Master

Suite



**Extended Master Suite Option** 



Media Room #2 Option

1100-02 Note: Outdoor Fireplace is not available with this option



Media Room #2 ~ Extended Outdoor Living Option