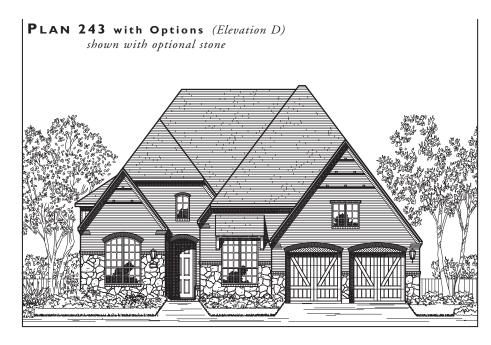

## PLAN 243 with Options (Elevation A)

shown with optional stone











## PLAN 243 with Options



**Extended Outdoor Living Option** 1500-25



Lower Level with Staircase for Upper Level Options



## 3.5 Car Tandem Garage Option



4 Car Tandem Garage Option 8:12/16:12 Pitch

10/25/16



Media Room #I ~ Bedroom #5 ~ Full Bath Option Upper Level



Media Room #I ~ Powder Bath Option **Upper Level** 1100-20

**PLAN 243** Lower Level Options



Note: Outdoor Fireplace is not available with this option



Play Room Extended Outdoor

Living

Master

Suite



**Extended Master Suite Option** 



Media Room #2 Option

1100-02 Note: Outdoor Fireplace is not available with this option



Media Room #2 ~ Extended Outdoor Living Option