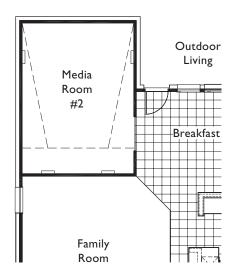

## PLAN 243 with Options (Elevation A)

shown with optional stone











## PLAN 243 with Options



**Extended Outdoor Living Option** 1500-25



Lower Level with Staircase for Upper Level Options



## 3.5 Car Tandem Garage Option



4 Car Tandem Garage Option 8:12/16:12 Pitch

10/25/16



Media Room #I ~ Bedroom #5 ~ Full Bath Option Upper Level



Media Room #I ~ Powder Bath Option **Upper Level** 1100-20

**PLAN 243** Lower Level Options



Note: Outdoor Fireplace is not available with this option



Play Room Extended Outdoor

Living

Master

Suite



**Extended Master Suite Option** 



Media Room #2 Option

1100-02 Note: Outdoor Fireplace is not available with this option



Media Room #2 ~ Extended Outdoor Living Option