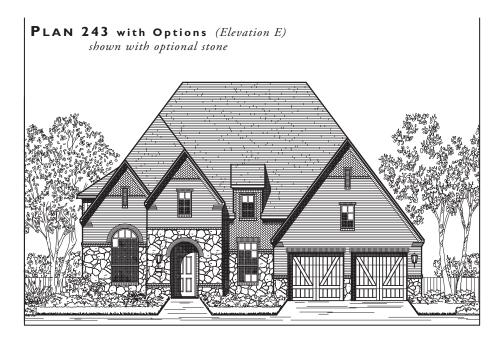

## PLAN 243 with Options (Elevation A)

shown with optional stone











## PLAN 243 with Options



**Extended Outdoor Living Option** 1500-25



Lower Level with Staircase for Upper Level Options



## 3.5 Car Tandem Garage Option



4 Car Tandem Garage Option 8:12/16:12 Pitch

10/25/16



Media Room #I ~ Bedroom #5 ~ Full Bath Option Upper Level



Media Room #I ~ Powder Bath Option **Upper Level** 1100-20

**PLAN 243** Lower Level Options



Note: Outdoor Fireplace is not available with this option



Play Room Extended Outdoor

Living

Master

Suite



**Extended Master Suite Option** 



Media Room #2 Option

1100-02 Note: Outdoor Fireplace is not available with this option



Media Room #2 ~ Extended Outdoor Living Option