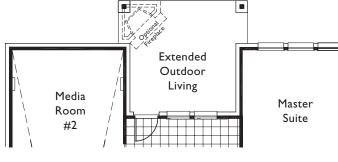

## PLAN 243 with Options

**Extended Outdoor Living Option** 1500-25

Lower Level with Staircase for Upper Level Options

Note: Outdoor Fireplace is not available with this option

Play Room Extended Outdoor

Living

Master

Suite

**Extended Master Suite Option** 

Media Room #2 Option

1100-02 Note: Outdoor Fireplace is not available with this option

Media Room #2 ~ Extended Outdoor Living Option