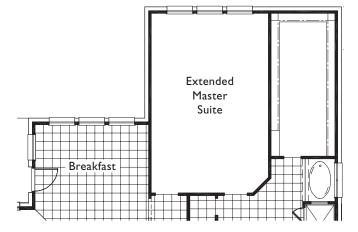

Note: Outdoor Fireplace is not available with this option

Play Room Extended Outdoor

Living

Master

Suite

**Extended Master Suite Option** 

Media Room #2 Option

1100-02 Note: Outdoor Fireplace is not available with this option