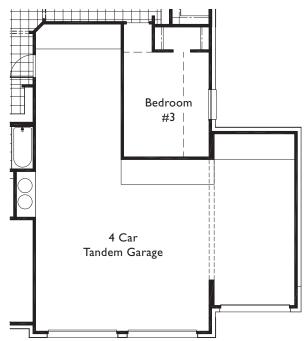

## 3.5 Car Tandem Garage Option

4 Car Tandem Garage Option 8:12/16:12 Pitch

10/25/16

Media Room #I ~ Bedroom #5 ~ Full Bath Option Upper Level

Media Room #I ~ Powder Bath Option **Upper Level** 1100-20

**PLAN 243** Lower Level Options