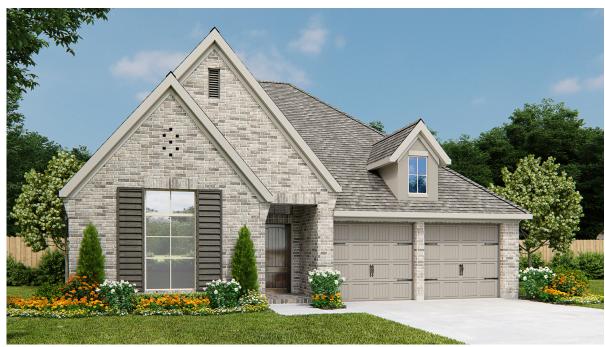

## Design 2352W

This home contains approximately 2,352 square feet.\*

\*See Page 2 for Details and Disclaimers. © Perry Homes, LLC 2019

5/6/2019 9:18:51 AM (50' CL)

**Design 2352W E-1** 

**Design 2352W E-30** 