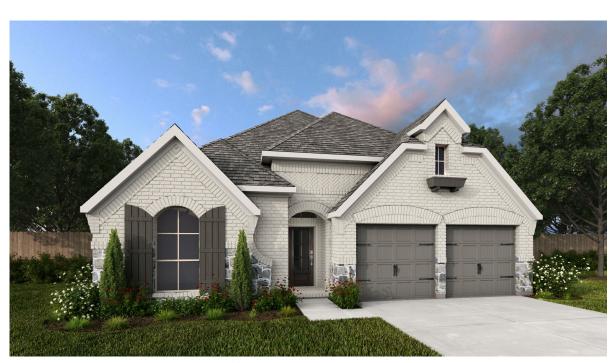

## Design 2352W

This home contains approximately 2,352 square feet.\*

\*See Page 2 for Details and Disclaimers. © Perry Homes, LLC 2019

5/6/2019 9:18:51 AM (50' CL)

**Design 2352W E-1** 

**Design 2352W E-30** 