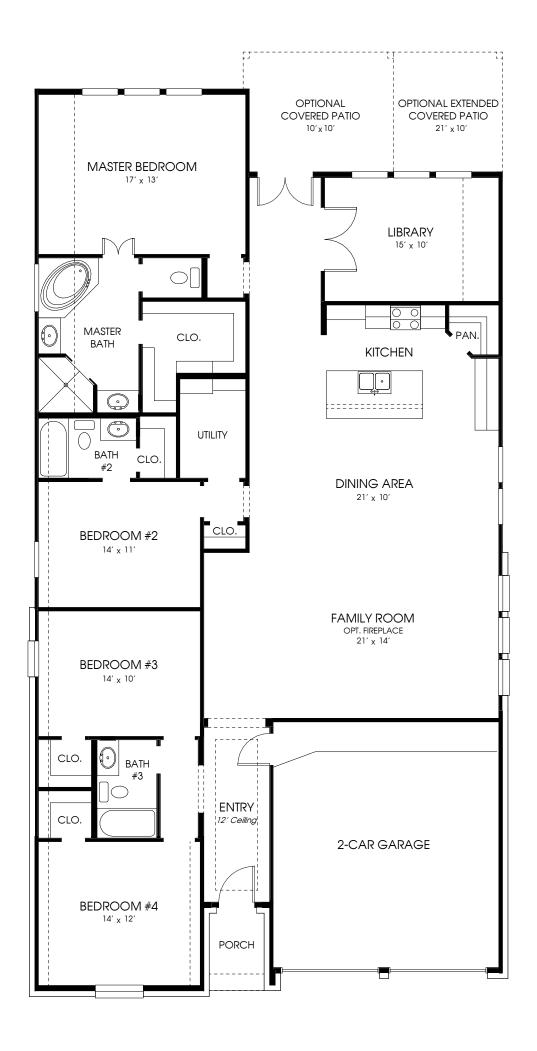

## Design 2352W

This home contains approximately 2,352 square feet.\*

\*See Page 2 for Details and Disclaimers. © Perry Homes, LLC 2019

5/6/2019 9:18:51 AM (50' CL)

**Design 2352W E-1** 

**Design 2352W E-30** 

This design, as originally designed and prior to any changes you make, is estimated to yield approximately the number of square feet shown on page 1. All dimensions are approximate. Square footage may vary based on as-built dimensions, configurations, plan options and/or the method of calculation. Designs are not-to-scale, and are conceptual illustrations that may differ from construction plans or completed improvements. A design may depict features not available on all homesites or in all communities. Perry Homes reserves the right to make changes in plans and specifications, and to substitute material of similar quality. Prices, terms, promotions, plans, dimensions, features, options, amenities, elevations, designs, square footages, specifications, materials, and availability of homes or communities are subject to change without notice or obligation. All obligations will be governed by a written contract. This design does not constitute a commitment to build a particular floor plans, options, and/or elevations may not be available on certain homesites or in a particular community and may require additional charges. Please check with Perry Homes to verify current offerings in the communities you are considering. This rendering is the property of Perry Homes, LLC. Any reproduction or exhibition is strictly prohibited.