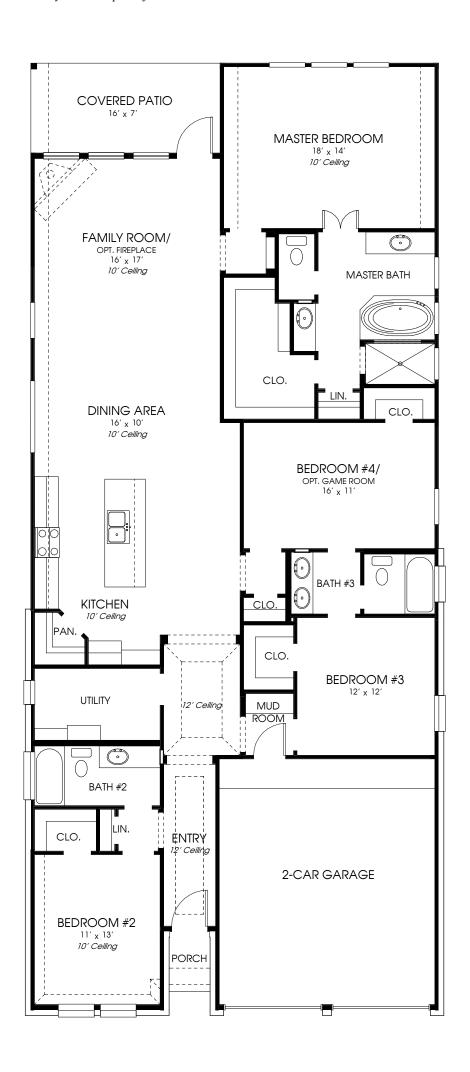

## **Design 2188W**

This home contains approximately 2,188 square feet.\*

\*See Page 3 for Details and Disclaimers. © Perry Homes, LLC 2019

10/28/2019 4:17:13 PM (45' CL)

**Design 2188W E-1** 

**Design 2188W E-30** 