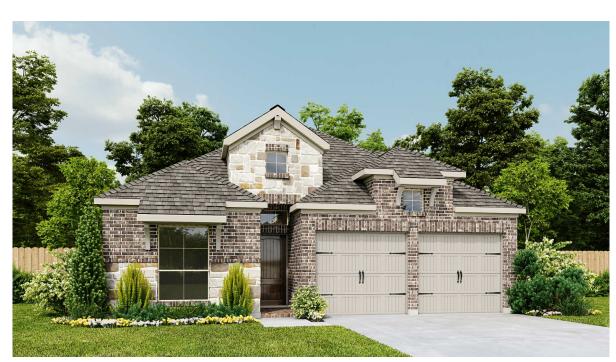

## **Design 2188W**

This home contains approximately 2,188 square feet.\*

\*See Page 3 for Details and Disclaimers. © Perry Homes, LLC 2019

10/28/2019 4:17:13 PM (45' CL)

**Design 2188W E-1** 

**Design 2188W E-30** 