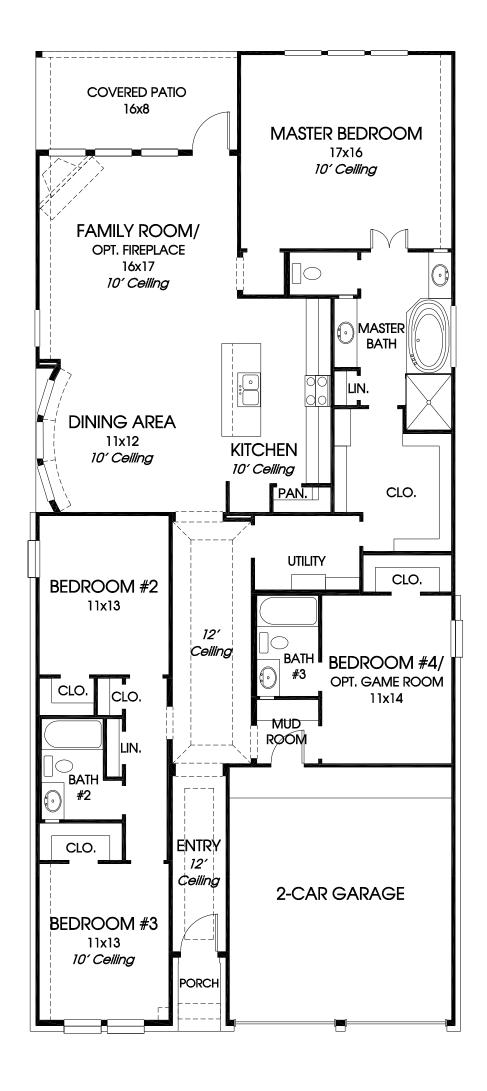

## Design 2180W

This home contains approximately 2,180 square feet.\*

\*See Page 3 for Details and Disclaimers. © Perry Homes, LLC 2020

01/22/2020 (45' CL)

**Design 2180W E-1** 

**Design 2180W E-50** 

**Design 2180W E-71** 