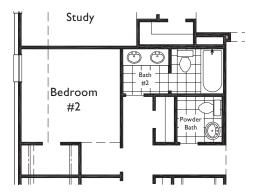

202.000 (A, B, C, L, E) 8:12 / 16:12 Pitch 03/21/18

**PLAN 202** 

Entertainment Room Option in lieu of Study 2700-14

Powder Bath ~ Full Bath Option in lieu of Jack & Jill Bath <sup>2500-42</sup>

**One Story Floor Plan** 