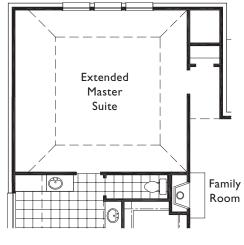

😭 Prices, plans, specifications, square footage and availability subject to change without notice or prior obligation. Square footage is approximate and may vary upon elevations and/or options selected. Elevation materials may vary per subdivision requirement. Please see your Sales Counselor for more information.

202.000 (A, B, C, L, E) 8:12 / 16:12 Pitch 03/21/18







**PLAN 202** 

Entertainment Room Option in lieu of Study 2700-14



Powder Bath ~ Full Bath Option in lieu of Jack & Jill Bath <sup>2500-42</sup>



**One Story Floor Plan** 





Extended Master Suite Option

Extended Outdoor Living Option