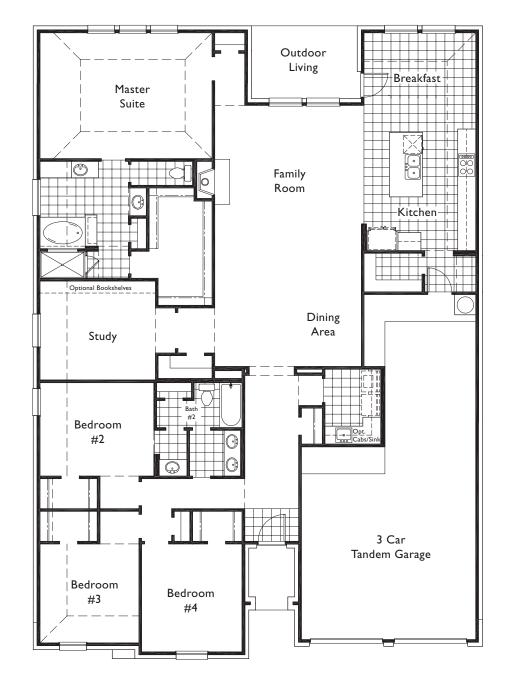

202.000 (A, B, C, L, E) 8:12 / 16:12 Pitch 03/21/18

**PLAN 202** 

Entertainment Room Option in lieu of Study 2700-14

Powder Bath ~ Full Bath Option in lieu of Jack & Jill Bath <sup>2500-42</sup>

**One Story Floor Plan** 