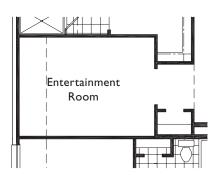

202.000 (A, B, C, L, E) 8:12 / 16:12 Pitch 03/21/18

**PLAN 202** 

Entertainment Room Option in lieu of Study 2700-14

Powder Bath ~ Full Bath Option in lieu of Jack & Jill Bath <sup>2500-42</sup>

**One Story Floor Plan** 