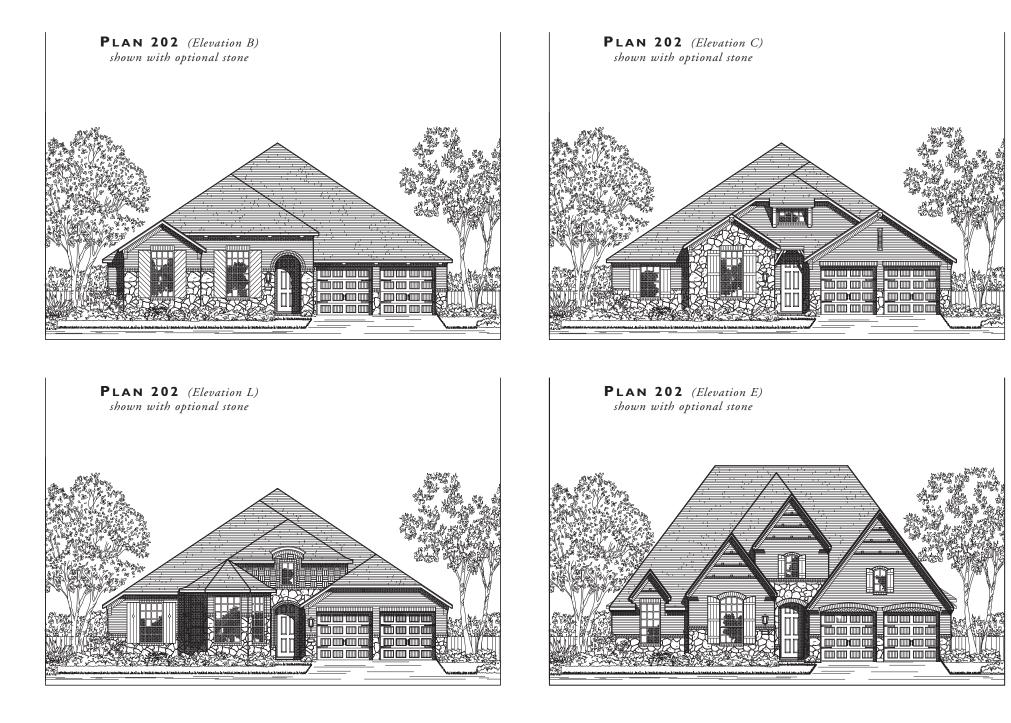

202.000 (A, B, C, L, E) 8:12 / 16:12 Pitch 03/21/18

**PLAN 202** 

Entertainment Room Option in lieu of Study 2700-14

Powder Bath ~ Full Bath Option in lieu of Jack & Jill Bath <sup>2500-42</sup>

**One Story Floor Plan** 