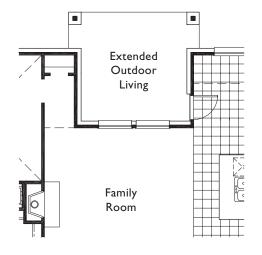

😭 Prices, plans, specifications, square footage and availability subject to change without notice or prior obligation. Square footage is approximate and may vary upon elevations and/or options selected. Elevation materials may vary per subdivision requirement. Please see your Sales Counselor for more information.

202.000 (A, B, C, L, E) 8:12 / 16:12 Pitch 03/21/18







**PLAN 202** 

Entertainment Room Option in lieu of Study 2700-14



Powder Bath ~ Full Bath Option in lieu of Jack & Jill Bath <sup>2500-42</sup>



**One Story Floor Plan** 





Extended Master Suite Option

Extended Outdoor Living Option